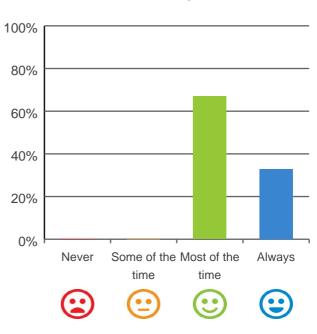

## Do you get the care you need?

87% of responses were: most of the time or always