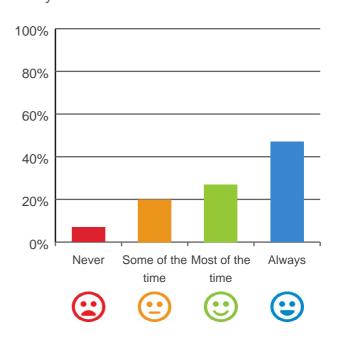

ime or always

# Do staff know what they are doing?



87% of responses were: most of the time or always

# Are you encouraged to do as much as possible for yourself?



100% of responses were: most of the time or always

### Do staff explain things to you?

# 

100% of responses were: most of the time or always

## Do staff treat you with respect?



100% of responses were: most of the time or always

# Do staff follow up when you raise things with them?



100% of responses were: most of the time or always

## Are staff kind and caring?



100% of responses were: most of the time or always

## Do you have a say in your daily activities?

# 100% 80% 60% 40% 20% Never Some of the Most of the Always time time

100% of responses were: most of the time or always

# Do you feel at home here?



73% of responses were: most of the time or always