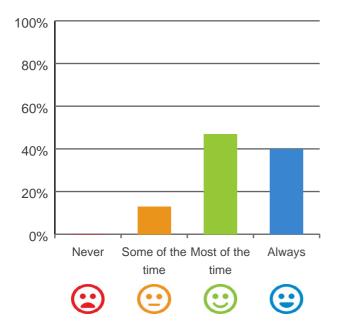

# Do staff know what they are doing?

87% of responses were: most of the time or always