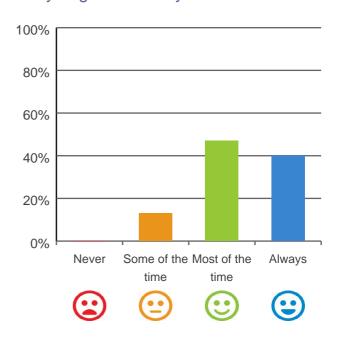

## Do you get the care you need?

87% of responses were: most of the time or always