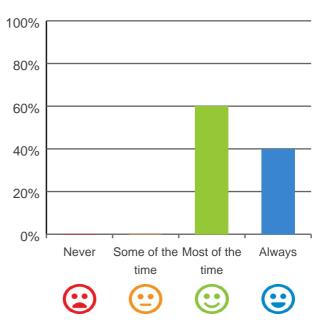

# 80% 60% 40% 20% Never Some of the Most of the Always time time COMPART Some of the Most of the Always time time

93% of responses were: most of the time or always