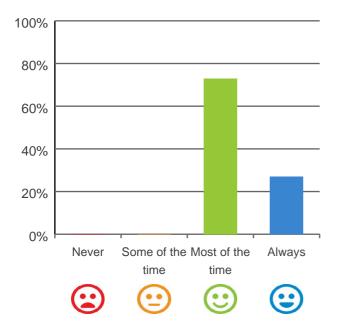

### Is this place well run?

# 80% 60% 40% 20% Never Some of the Most of the Always time time COMPART Some of the Most of the Always time time

93% of responses were: most of the time or always