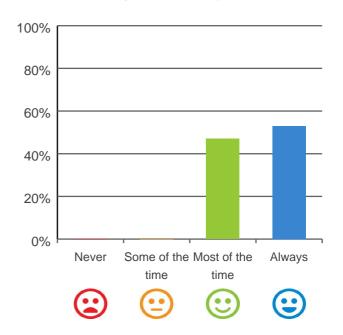

# Do you like the food here?

# 

80% of responses were: most of the time or always