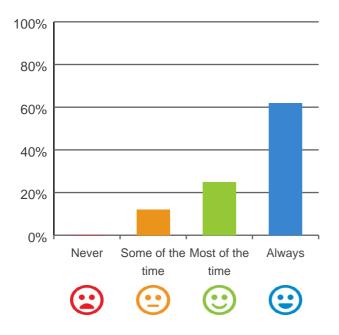

you feel safe here?



94% of responses were: most of the time or always

### Is this place well run?

# 80% 60% 40% 20% Never Some of the Most of the Always time time COMPART Some of the Most of the Always time time

94% of responses were: most of the time or always

## Do you get the care you need?



94% of responses were: most of the time or always

# Do staff know what they are doing?



100% of responses were: most of the time or always

# Are you encouraged to do as much as possible for yourself?



88% of responses were: most of the time or always

### Do staff explain things to you?

# 

88% of responses were: most of the time or always

# Do staff treat you with respect?



88% of responses were: most of the time or always

# Do staff follow up when you raise things with them?



88% of responses were: most of the time or always

# Are staff kind and caring?



100% of responses were: most of the time or always

## Do you have a say in your daily activities?

# 100% 80% 60% 40% 20% Never Some of the Most of the Always time time \time \time

88% of responses were: most of the time or always

# Do you feel at home here?



88% of responses were: most of the time or always