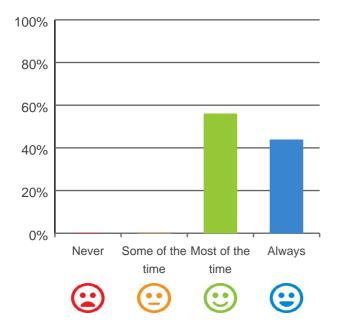

# Do staff know what they are doing?

100% of responses were: most of the time or always