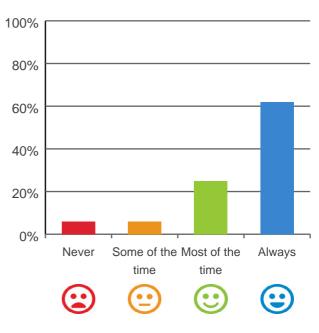

# Are you encouraged to do as much as possible for yourself?

88% of responses were: most of the time or always