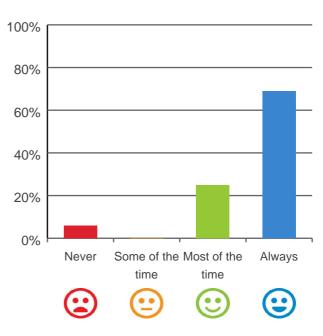

# Do you feel safe here?

94% of responses were: most of the time or always

### Is this place well run?

# 80% 60% 40% 20% Never Some of the Most of the Always time time COMPART Some of the Most of the Always time time

94% of responses were: most of the time or always