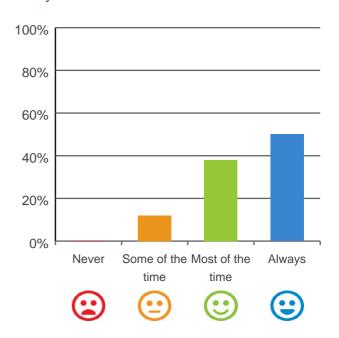

## Do you get the care you need?

94% of responses were: most of the time or always