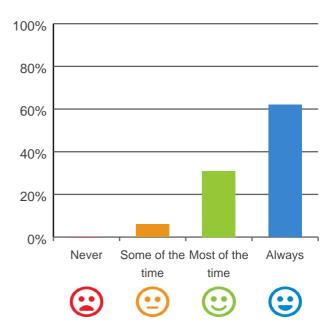

## Do you get the care you need?

94% of responses were: most of the time or always