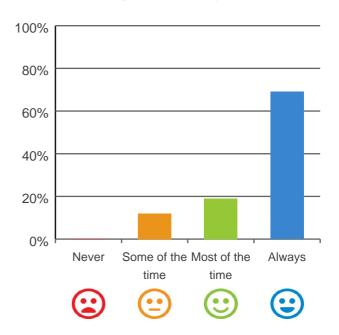

# Do you like the food here?

# 

88% of responses were: most of the time or always