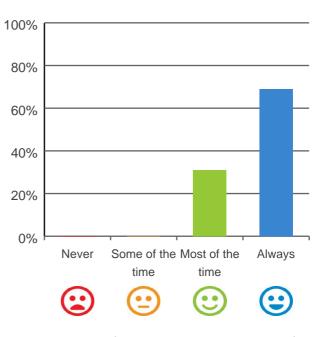

### Is this place well run?

# 80% 60% 40% 20% Never Some of the Most of the Always time time COMPART Some of the Most of the Always time time

94% of responses were: most of the time or always