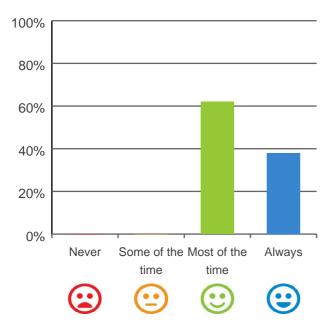

#### Do you get the care you need?

100% of responses were: most of the time or always