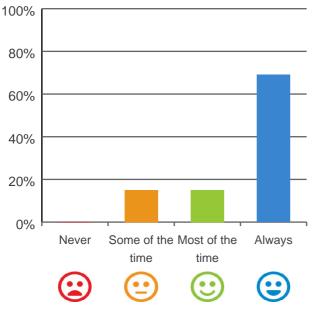

#### Do you get the care you need?

100% of responses were: most of the time or always