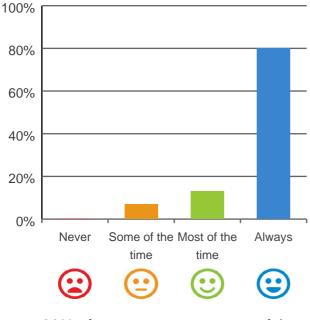

ccreditation purposes and spoke to at least 10 per cent of the people who live there. Those we interviewed for this report were randomly selected\*. The results are presented in this report which will help you understand the experience of consumers living at the service. It should be read alongside the audit report on the service available at the Commission's Report Search page at http://www.agedcarequality.gov.au/reports.For more general information on aged care, visit www.myagedcare.gov.au.

\* Number of consumers interviewed: 15
Number of representatives interviewed: 0

### What is your experience at the service?



Do you feel safe here?



93% of responses were: most of the time or always

Service name: Glenview Community Care Nursing Home RACS ID: 4393

#### Is this place well run?



93% of responses were: most of the time or always

#### Do you get the care you need?



100% of responses were: most of the time or always

#### Do staff know what they are doing?



100% of responses were: most of the time or always

## Are you encouraged to do as much as possible for yourself?



86% of responses were: most of the time or always

This document is designed for online viewing. Printed copies, although permitted, are deemed Uncontrolled from 14:25 hours on 04/10/2019





85% of responses were: most of the time or always

# Do staff follow up when you raise things with them?



93% of responses were: most of the time or always

#### Do staff treat you with respect?



93% of responses were: most of the time or always

Are staff kind and caring?



100% of responses were: