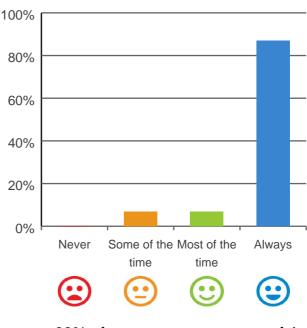

#### Do you get the care you need?

100% of responses were: most of the time or always