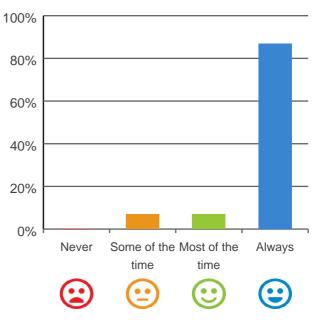

## Are you encouraged to do as much as possible for yourself?

86% of responses were: most of the time or always

This document is designed for online viewing. Printed copies, although permitted, are deemed Uncontrolled from 14:25 hours on 04/10/2019