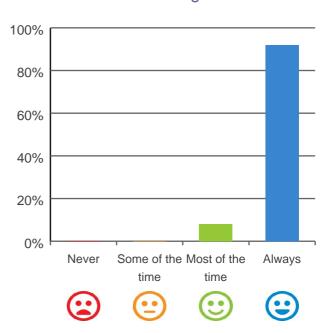

# Do staff follow up when you raise things with them?

93% of responses were: most of the time or always