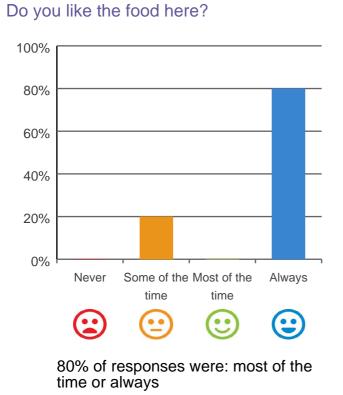

## Are you encouraged to do as much as possible for yourself?

86% of responses were: most of the time or always

This document is designed for online viewing. Printed copies, although permitted, are deemed Uncontrolled from 14:25 hours on 04/10/2019