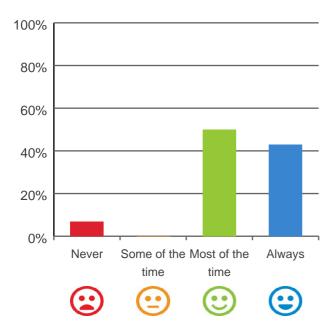

#### Do staff know what they are doing?

100% of responses were: most of the time or always