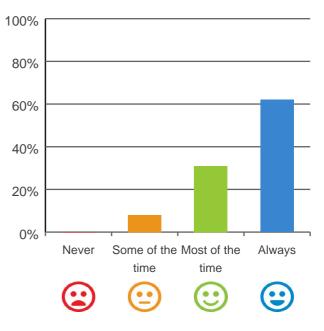

100% of responses were: most of the time or always

Do you feel at home here?

92% of responses were: most of the time or always