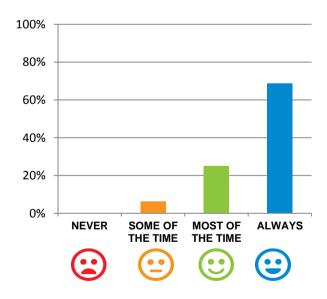

#### Do you feel safe here?

94% of responses were: most of the time or always

Home name: Glenview Home

RACS ID: 8060

Dates of audit: 08 August 17 to 09 August 17 RPT-ACC-0096 v14.3