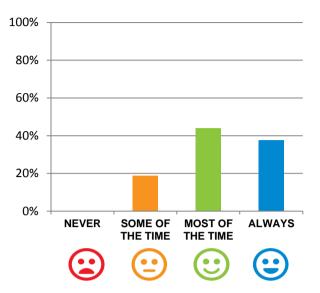

## Do staff follow up when you raise things with them?

81% of responses were: most of the time or always