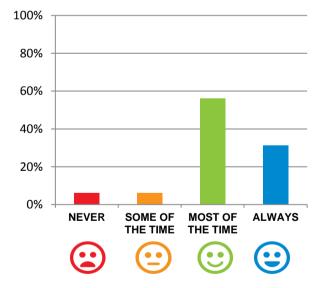

#### Do staff meet your healthcare needs?

94% of responses were: most of the time or always