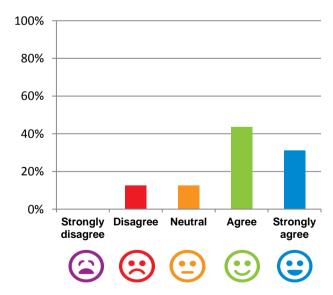

me or always

Home name: Glenview Home

RACS ID: 8060

Dates of audit: 08 August 17 to 09 August 17 RPT-ACC-0096 v14.3

#### Do staff meet your healthcare needs?



94% of responses were: most of the time or always

## Do staff follow up when you raise things with them?



81% of responses were: most of the time or always

#### Do the staff explain things to you?



88% of responses were: most of the time or always

#### Do you like the food here?



75% of responses were: most of the time or always

### Do you agree with these statements?

## If I'm feeling a bit sad or worried, there are staff here who I can talk to.



81% of responses were: agree or strongly agree

#### The staff know what they are doing.



94% of responses were: agree or strongly agree

#### This place is well run.



75% of responses were: agree or strongly agree

# I am encouraged to do as much as possible for myself.



94% of responses were: agree or strongly agree

Home name: Glenview Home

RACS ID: 8060