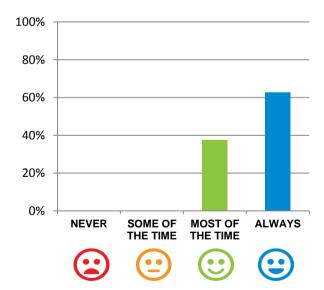

#### Do staff treat you with respect?

100% of responses were: most of the time or always