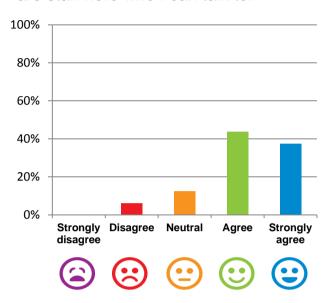

#### The staff know what they are doing.

94% of responses were: agree or strongly agree