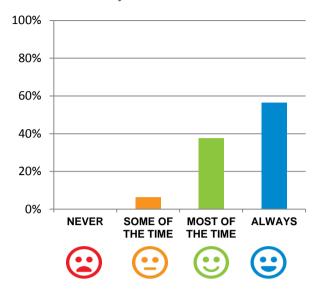

#### Do staff meet your healthcare needs?

94% of responses were: most of the time or always