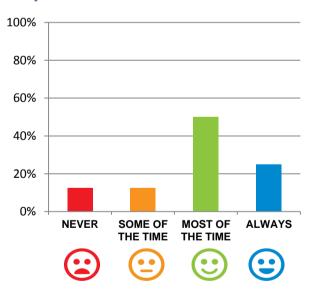

## Do staff follow up when you raise things with them?

81% of responses were: most of the time or always