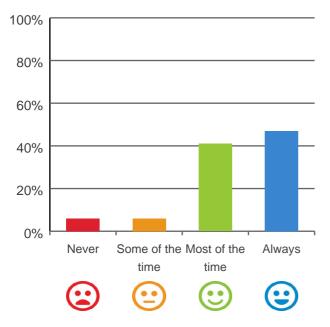

#### Do you feel safe here?

## 

88% of responses were: most of the time or always