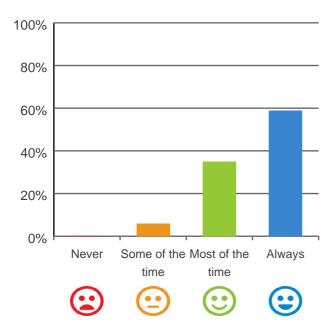

# Are you encouraged to do as much as possible for yourself?

## 

88% of responses were: most of the time or always