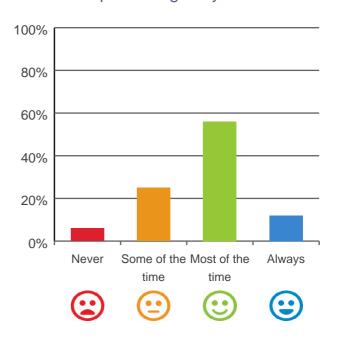

#### Do staff treat you with respect?

# 

88% of responses were: most of the time or always