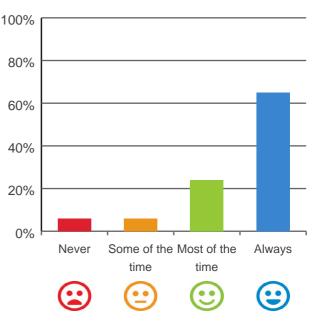

# Are you encouraged to do as much as possible for yourself?

## 

88% of responses were: most of the time or always