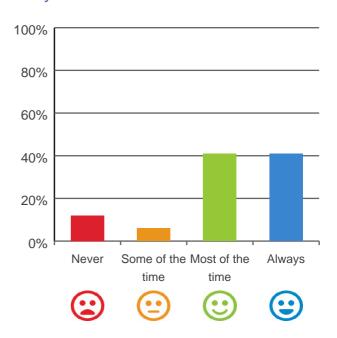

#### Do you have a say in your daily activities?

# 100% 80% 60% 40% 20% Never Some of the Most of the Always time time

100% of responses were: most of the time or always