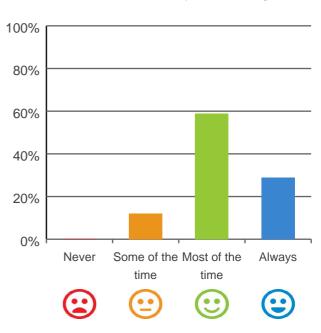

#### Do you have a say in your daily activities?

# 100% 80% 60% 40% 20% Never Some of the Most of the Always time time

100% of responses were: most of the time or always