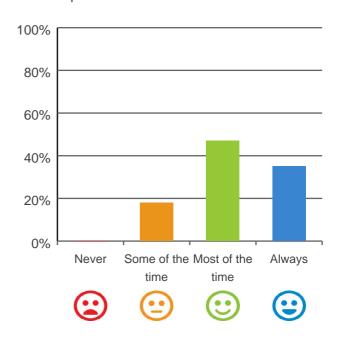

#### Do you feel safe here?

## 

88% of responses were: most of the time or always