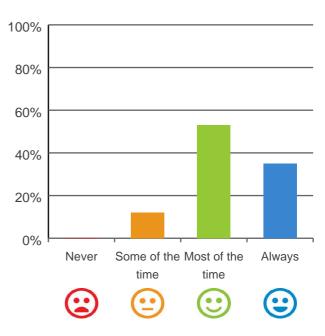

#### Do staff treat you with respect?

# 

88% of responses were: most of the time or always