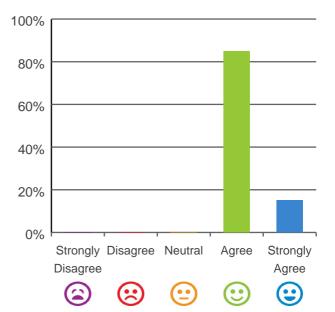

#### The staff know what they are doing.

100% of responses were: agree or strongly agree