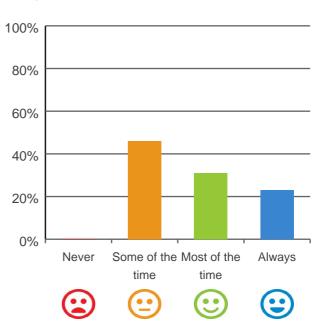

#### Do you like the food here?

54% of responses were: most of the time or always

This document is designed for online viewing. Printed copies, although permitted, are deemed Uncontrolled from 09:31 hours on 22/06/2019