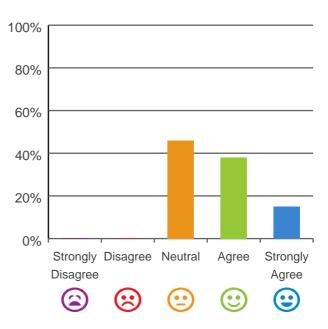

## If I'm feeling a bit sad or worried, there are staff here who I can talk to.

15% of responses were: agree or strongly agree