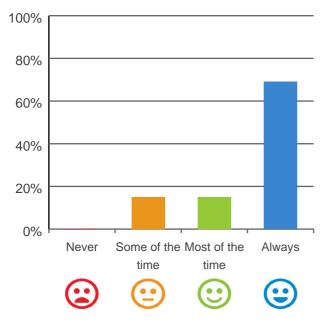

## Do staff follow up when you raise things with them?

69% of responses were: most of the time or always

92% of responses were: most of the time or always