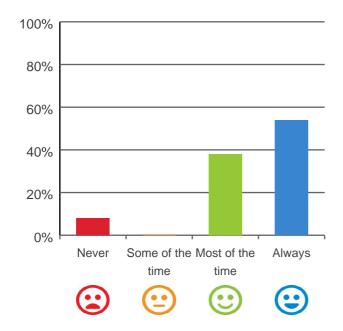

### What is your experience at the home?

Do you feel safe here?

92% of responses were: most of the time or always

Do staff meet your healthcare needs?

85% of responses were: most of the time or always

Do staff explain things to you?