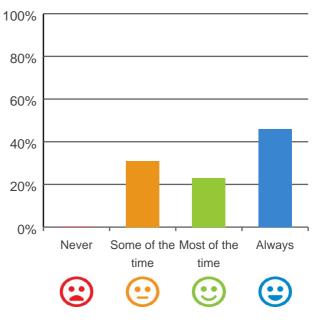

## Do staff follow up when you raise things with them?

69% of responses were: most of the time or always

92% of responses were: most of the time or always