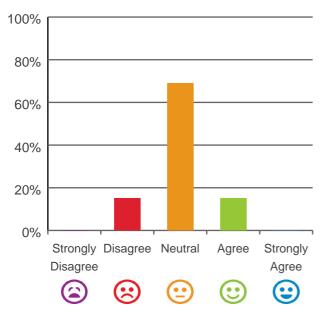

## If I'm feeling a bit sad or worried, there are staff here who I can talk to.

15% of responses were: agree or strongly agree