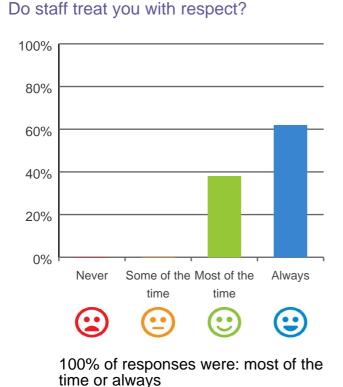

### What is your experience at the home?

Do you feel safe here?

92% of responses were: most of the time or always

Do staff meet your healthcare needs?

85% of responses were: most of the time or always

Do staff explain things to you?