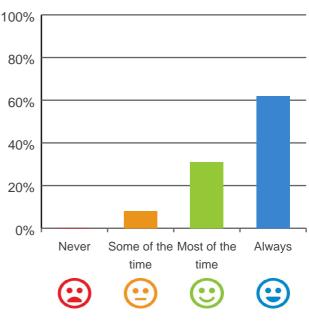

### What is your experience at the home?

Do you feel safe here?

92% of responses were: most of the time or always

Do staff meet your healthcare needs?

85% of responses were: most of the time or always

Do staff explain things to you?