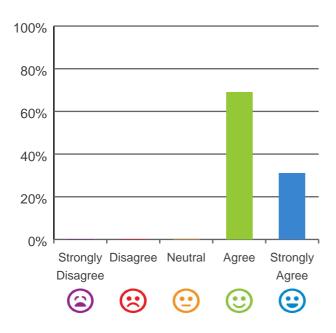

### The staff know what they are doing.

100% of responses were: agree or strongly agree