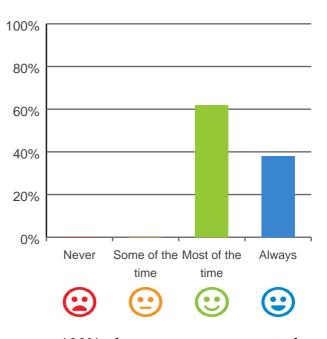

### Do staff treat you with respect?

# 100% 80% 60% 40% 20% Never Some of the Most of the Always time time Calculate time Calculate time

100% of responses were: most of the time or always