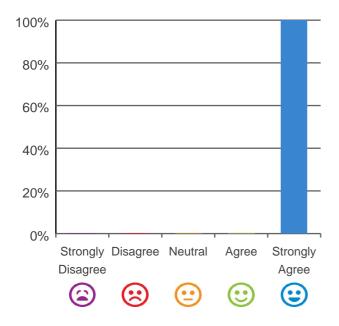

# I am encouraged to do as much as possible for myself.

100% of responses were: agree or strongly agree