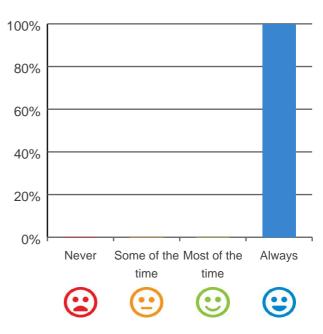

### Do staff treat you with respect?

# 100% 80% 60% 40% 20% Never Some of the Most of the Always time time Calculate time Calculate time

100% of responses were: most of the time or always