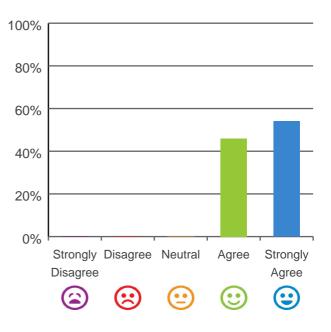

# I am encouraged to do as much as possible for myself.

100% of responses were: agree or strongly agree