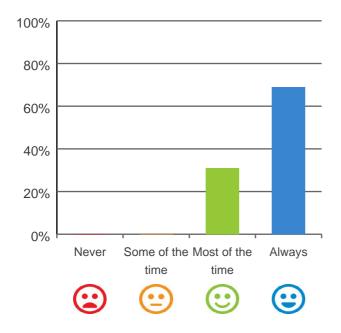

# Do staff follow up when you raise things with them?

100% of responses were: most of the time or always