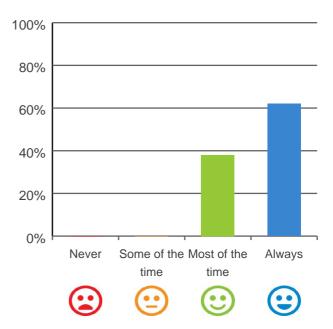

### Do staff meet your healthcare needs?

100% of responses were: most of the time or always