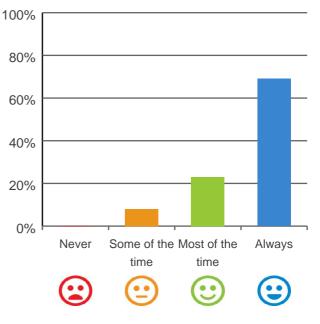

#### Do staff explain things to you?

92% of responses were: most of the time or always