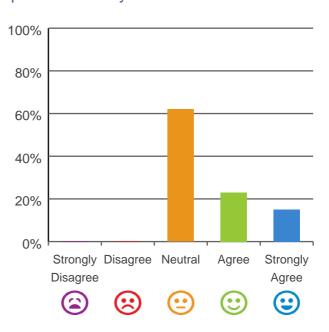

# 100% 80% 60% 40% 20%

Strongly Disagree Neutral

62% of responses were: agree or

Agree

Strongly

Agree

 $oldsymbol{\Theta}$ 

This place is well run.

0%

Disagree