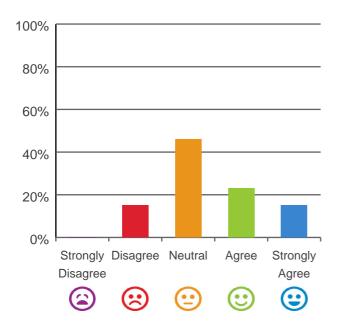

## Do you agree with these statements?

If I'm feeling a bit sad or worried, there are staff here who I can talk to.

38% of responses were: agree or strongly agree