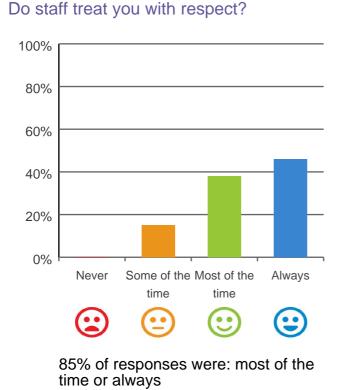

## What is your experience at the home?

Do you feel safe here?

100% of responses were: most of the time or always

Do staff meet your healthcare needs?

92% of responses were: most of the time or always