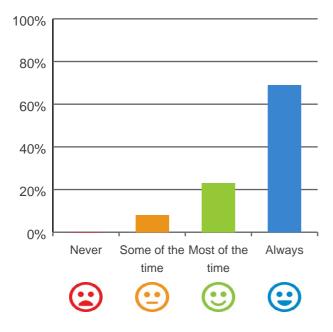

## What is your experience at the home?

Do you feel safe here?

100% of responses were: most of the time or always

Do staff meet your healthcare needs?

92% of responses were: most of the time or always