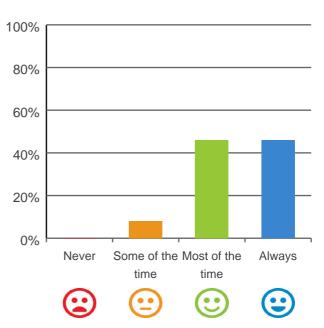

# Do staff follow up when you raise things with them?

92% of responses were: most of the time or always

#### Do staff explain things to you?

92% of responses were: most of the time or always

#### Do you like the food here?

92% of responses were: most of the time or always

Service name: Grace of Mary Greek Cypriot Elderly Hostel RACS ID: 3527

Dates of audit: 02 Jan 2019 to 03 Jan 2019 RPT-ACC-0095 v14.2