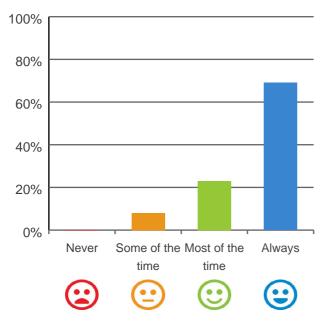

# Do staff follow up when you raise things with them?

92% of responses were: most of the time or always