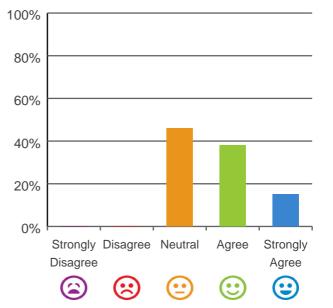

#### The staff know what they are doing.

54% of responses were: agree or strongly agree

# 100% 80% 60% 40% 20%

Strongly Disagree Neutral

62% of responses were: agree or

Agree

Strongly

Agree

 $oldsymbol{\Theta}$ 

This place is well run.

# I am encouraged to do as much as possible for myself.

38% of responses were: agree or strongly agree

Service name: Grace of Mary Greek Cypriot Elderly Hostel RACS ID: 3527

strongly agree

This document is designed for online viewing. Printed copies, although permitted, are deemed Uncontrolled from 17:28 hours on 18/02/2019