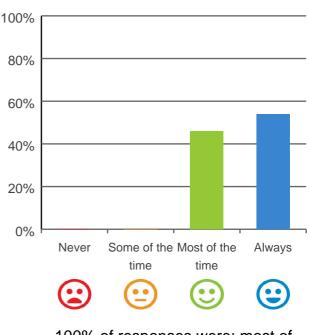

## What is your experience at the home?

Do you feel safe here?

100% of responses were: most of the time or always

Do staff meet your healthcare needs?

92% of responses were: most of the time or always