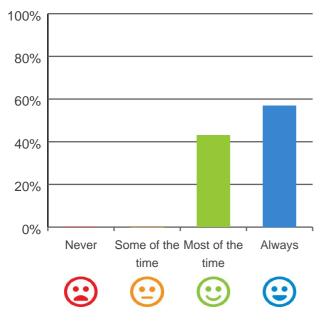

# Do staff follow up when you raise things with them?

100% of responses were: most of the time or always

100% of responses were: most of the time or always