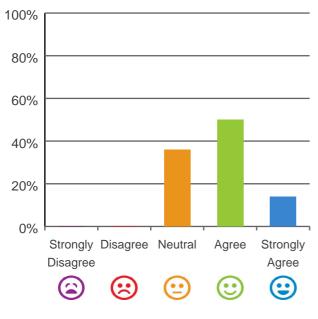

## Do you agree with these statements?

If I'm feeling a bit sad or worried, there are

staff here who I can talk to.

64% of responses were: agree or strongly agree