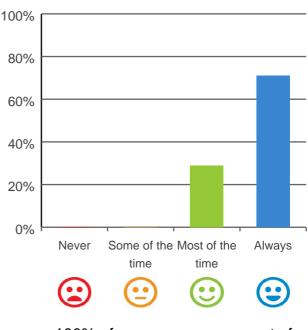

This document is designed for online viewing. Printed copies, although permitted, are deemed Uncontrolled from 09:46 hours on 06/05/2019

Do staff meet your healthcare needs?

100% of responses were: most of the time or always