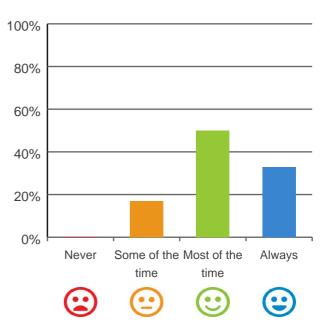

### What is your experience at the home?

### Do staff treat you with respect?

# 80% 60% 40% 20% Never Some of the Most of the Always time time Calculate time Calculate time

100% of responses were: most of the time or always