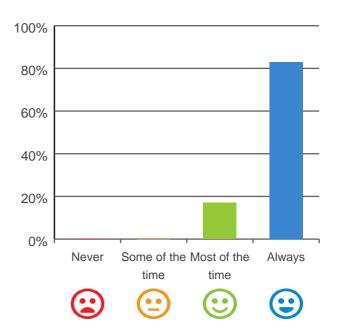

# Do staff follow up when you raise things with them?

100% of responses were: most of the time or always

### Do staff explain things to you?

100% of responses were: most of the time or always