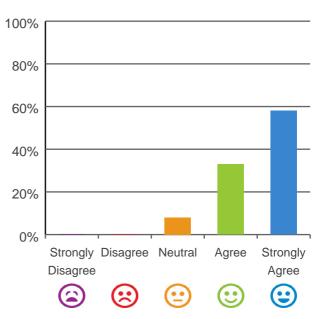

### Do you agree with these statements?

## If I'm feeling a bit sad or worried, there are staff here who I can talk to.

67% of responses were: agree or strongly agree