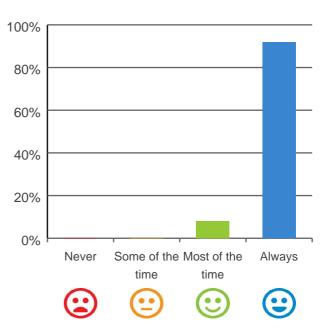

### Do staff treat you with respect?

# 80% 60% 40% 20% Never Some of the Most of the Always time time Calculate time Calculate time

100% of responses were: most of the time or always