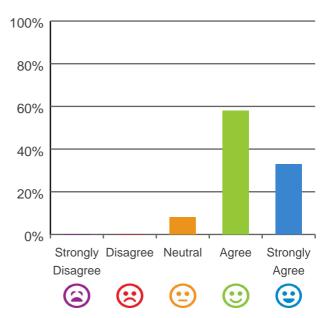

### Do you agree with these statements?

### The staff know what they are doing.

92% of responses were: agree or strongly agree