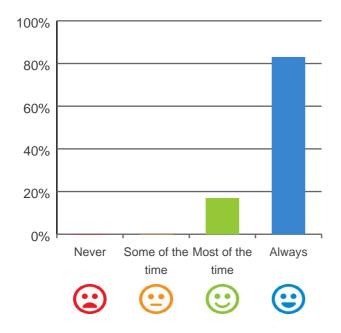

### Do you like the food here?

83% of responses were: most of the time or always