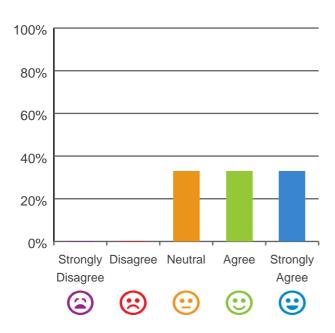

### Do you agree with these statements?

## If I'm feeling a bit sad or worried, there are staff here who I can talk to.

67% of responses were: agree or strongly agree