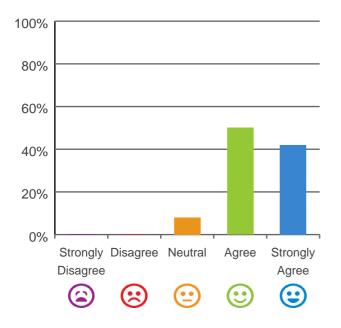

### Do you agree with these statements?

### This place is well run.

92% of responses were: agree or strongly agree