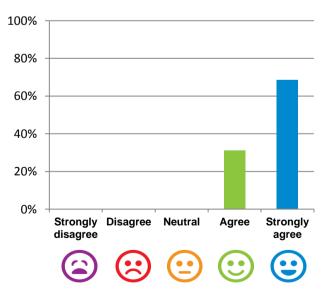

0096 v14.3

#### Do staff meet your healthcare needs?



100% of responses were: most of the time or always

# Do staff follow up when you raise things with them?



100% of responses were: most of the time or always

#### Do the staff explain things to you?



100% of responses were: most of the time or always

#### Do you like the food here?



94% of responses were: most of the time or always

### Do you agree with these statements?

# If I'm feeling a bit sad or worried, there are staff here who I can talk to.



88% of responses were: agree or strongly agree

#### The staff know what they are doing.



94% of responses were: agree or strongly agree

### This place is well run.



100% of responses were: agree or strongly agree

# I am encouraged to do as much as possible for myself.



100% of responses were: agree or strongly agree

Home name: Grasmere Terrace

RACS ID: 0840