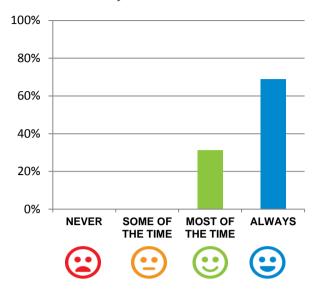

# If I'm feeling a bit sad or worried, there are staff here who I can talk to.

88% of responses were: agree or strongly agree