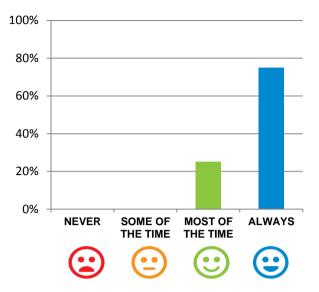

#### The staff know what they are doing.

94% of responses were: agree or strongly agree