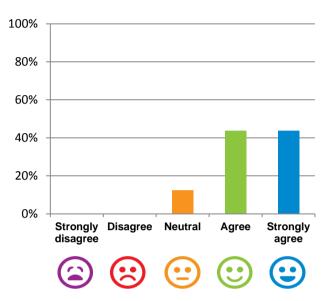

#### The staff know what they are doing.

94% of responses were: agree or strongly agree