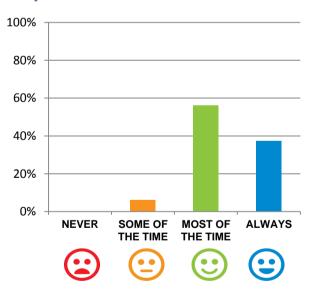

#### Do you like the food here?

94% of responses were: most of the time or always