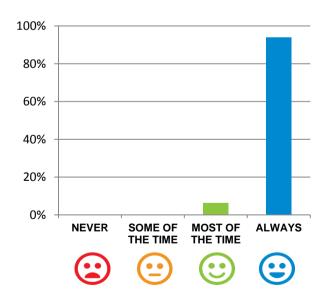

#### Do you like the food here?

94% of responses were: most of the time or always