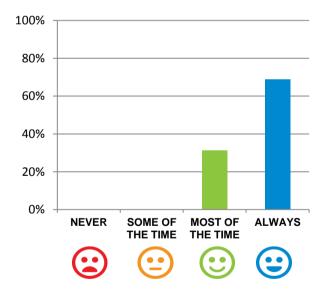

#### Do staff meet your healthcare needs?

100% of responses were: most of the time or always