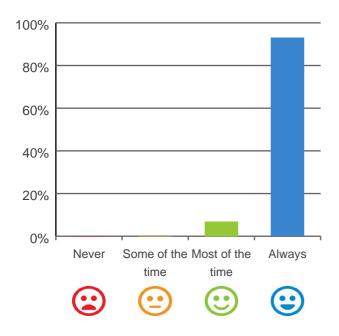

#### Do you feel safe here?

### 

93% of responses were: most of the time or always