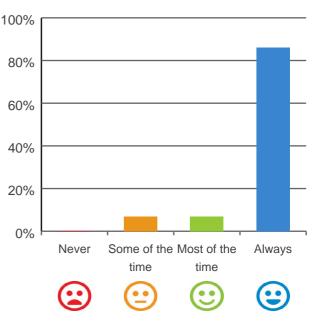

#### Do you have a say in your daily activities?

### 100% 80% 60% 40% 20% 0% Some of the Most of the Never Always time time

86% of responses were: most of the time or always