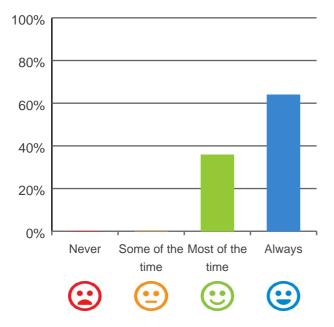

#### Is this place well run?

100% of responses were: most of the time or always

#### Do you get the care you need?

100% of responses were: most of the time or always

#### Do staff know what they are doing?

100% of responses were: most of the time or always