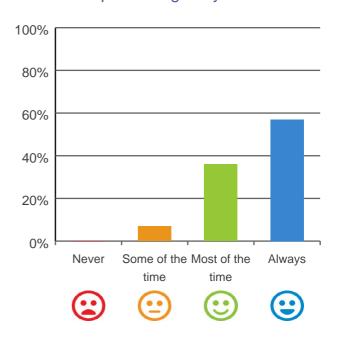

#### Do staff treat you with respect?

### 

93% of responses were: most of the time or always