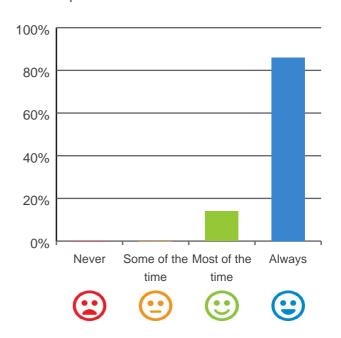

#### Do you have a say in your daily activities?

### 100% 80% 60% 40% 20% 0% Some of the Most of the Never Always time time

86% of responses were: most of the time or always