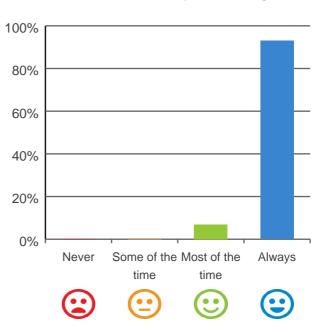

#### Do staff treat you with respect?

### 

93% of responses were: most of the time or always