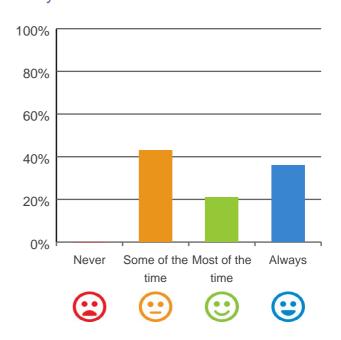

#### Do you feel at home here?

57% of responses were: most of the time or always

Dates of audit: 08 Aug 2019 to 09 Aug 2019