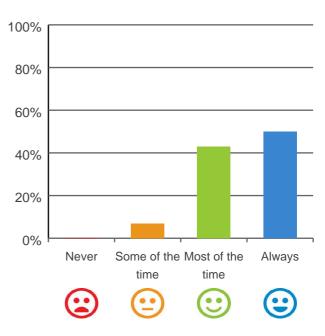

#### Do you feel at home here?

57% of responses were: most of the time or always

Dates of audit: 08 Aug 2019 to 09 Aug 2019