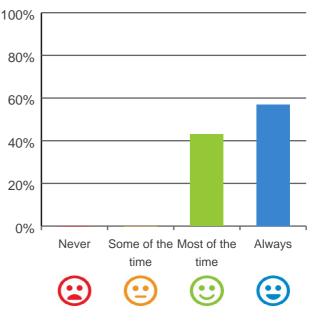

### Do staff explain things to you?

93% of responses were: most of the time or always