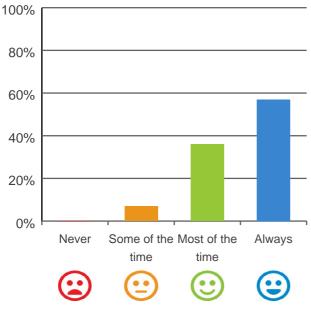

### Do staff explain things to you?

93% of responses were: most of the time or always