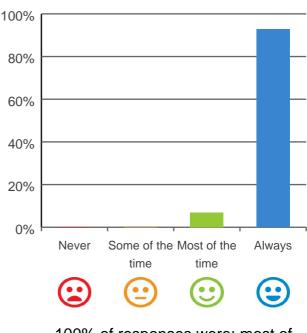

3982 13 Aug 2019 to 14 Aug 2019

An audit team from the Aged Care Quality and Safety Commission (Commission) visited the aged care service for re-accreditation purposes and spoke to at least 10 per cent of the people who live there. Those we interviewed for this report were randomly selected\*. The results are presented in this report which will help you understand the experience of consumers living at the service. It should be read alongside the audit report on the service available at the Commission's Report Search page at http://www.agedcarequality.gov.au/reports.For more general information on aged care, visit www.myagedcare.gov.au.

\* Number of consumers interviewed: 13
Number of representatives interviewed: 1

### What is your experience at the service?



Do you feel safe here?



100% of responses were: most of the time or always

Service name: Greenview RACS ID: 3982

### Is this place well run?



100% of responses were: most of the time or always

### Do you get the care you need?



100% of responses were: most of the time or always

### Do staff know what they are doing?



93% of responses were: most of the time or always

## Are you encouraged to do as much as possible for yourself?



100% of responses were: most of the time or always

This document is designed for online viewing. Printed copies, although permitted, are deemed Uncontrolled from 14:14 hours on 04/10/2019

### Do staff explain things to you?



93% of responses were: most of the time or always

# Do staff follow up when you raise things with them?



93% of responses were: most of the time