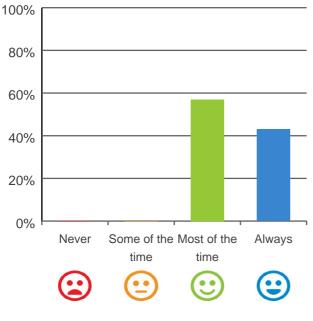

### Do staff know what they are doing?

93% of responses were: most of the time or always