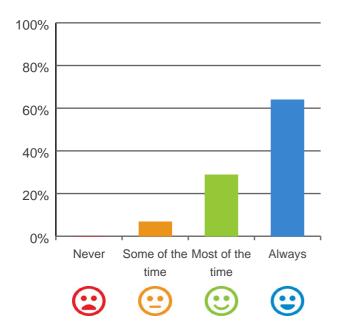

### Do staff know what they are doing?

93% of responses were: most of the time or always