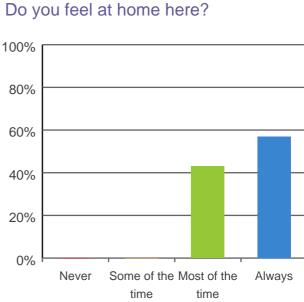

igned for online viewing. Printed copies, although permitted, are deemed Uncontrolled from 14:14 hours on 04/10/2019

### Do staff explain things to you?



93% of responses were: most of the time or always

# Do staff follow up when you raise things with them?



93% of responses were: most of the time or always

### Do staff treat you with respect?



93% of responses were: most of the time or always

Are staff kind and caring?



100% of responses were: most of the time or always

This document is designed for online viewing. Printed copies, although permitted, are deemed Uncontrolled from 14:14 hours on 04/10/2019

### Do you have a say in your daily activities?

100%

80%

60%



100% of responses were: most of the time or always



100% of responses were: most of the time or always