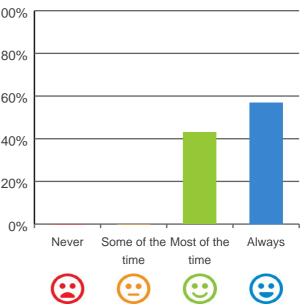

# Do staff follow up when you raise things with them?

93% of responses were: most of the time or always