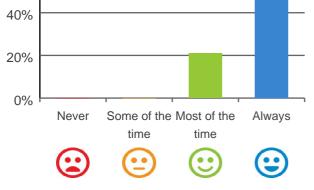

### Do staff know what they are doing?

93% of responses were: most of the time or always