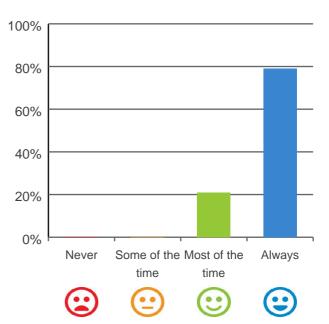

### Do you get the care you need?

100% of responses were: most of the time or always