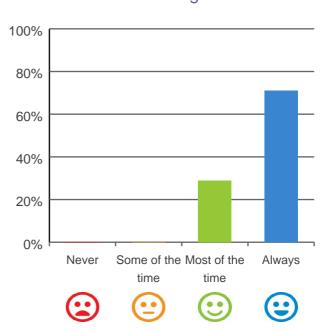

f responses were: most of the time or always

### Do you get the care you need?



100% of responses were: most of the time or always

### Do staff know what they are doing?



93% of responses were: most of the time or always

## Are you encouraged to do as much as possible for yourself?



100% of responses were: most of the time or always

This document is designed for online viewing. Printed copies, although permitted, are deemed Uncontrolled from 14:14 hours on 04/10/2019

### Do staff explain things to you?



93% of responses were: most of the time or always

# Do staff follow up when you raise things with them?



93% of responses were: most of the time or always

### Do staff treat you with respect?



93% of responses were: most of the time or always

Are staff kind and caring?



100% of responses were: most of the time or always

This document is designed for online viewing. Printed copies, although permitted, are deemed Uncontrolled from 14:14 hours on 04/10/2019

### Do you have a say in your daily activities?

100%

80%

60%



100% of responses were: most of the time or always



100% of responses were: most of the time or always