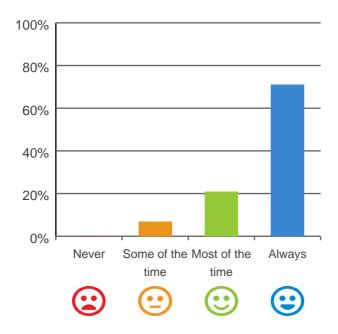

# Do staff follow up when you raise things with them?

93% of responses were: most of the time or always