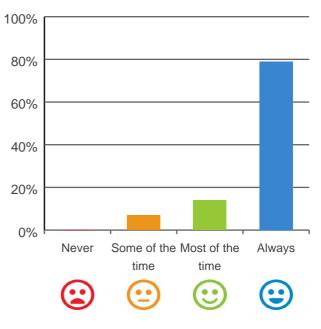

### What is your experience at the service?

Do you feel safe here?

100% of responses were: most of the time or always

Service name: Greenview RACS ID: 3982