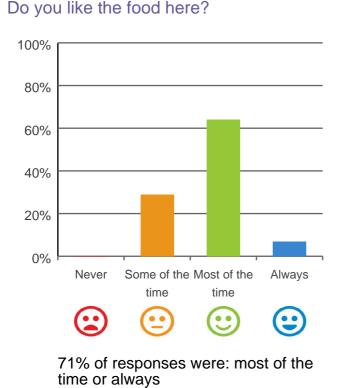

### What is your experience at the service?

Do you feel safe here?

100% of responses were: most of the time or always

Service name: Greenview RACS ID: 3982