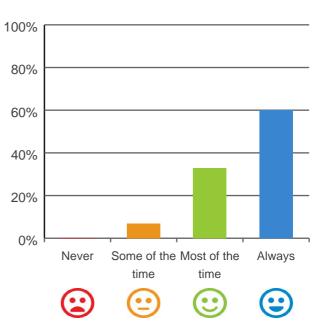

## Do you have a say in your daily activities?

# 100% 80% 60% 40% 20% Never Some of the Most of the Always time time

87% of responses were: most of the time or always