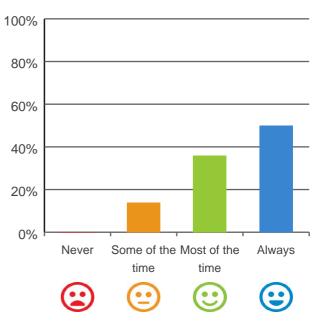

## Do you have a say in your daily activities?

# 100% 80% 60% 40% 20% Never Some of the Most of the Always time time

87% of responses were: most of the time or always