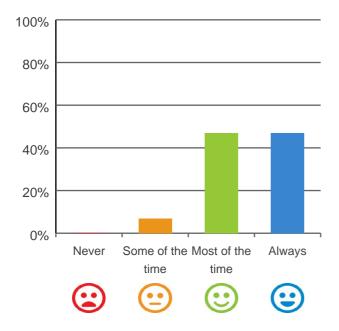

# Are you encouraged to do as much as possible for yourself?

86% of responses were: most of the time or always

Dates of audit: 24 Sep 2019 to 25 Sep 2019