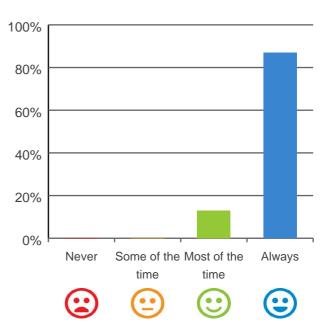

# Do you like the food here?

# 80% 60% 40% 20% Never Some of the Most of the Always time time

87% of responses were: most of the time or always