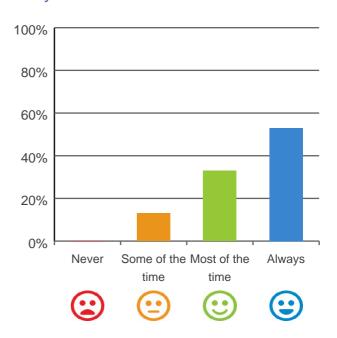

# Do you feel at home here?

87% of responses were: most of the time or always

Dates of audit: 24 Sep 2019 to 25 Sep 2019