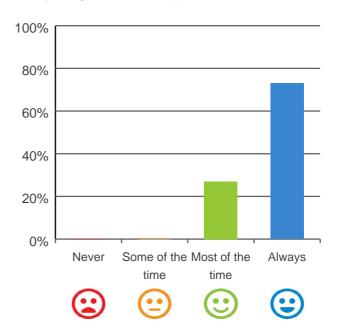

### Is this place well run?

# 

80% of responses were: most of the time or always