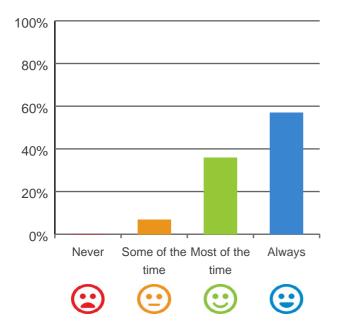

### Is this place well run?

# 

80% of responses were: most of the time or always