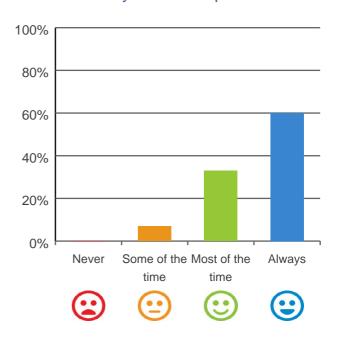

# Do you like the food here?

# 80% 60% 40% 20% Never Some of the Most of the Always time time

87% of responses were: most of the time or always