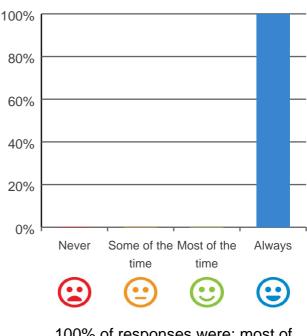

## What is your experience at the home?

Do you feel safe here?

100% of responses were: most of the time or always

Do staff meet your healthcare needs?

100% of responses were: most of the time or always

Do staff explain things to you?

# Do staff follow up when you raise things with them?

100% of responses were: most of the time or always

100% of responses were: most of the time or always