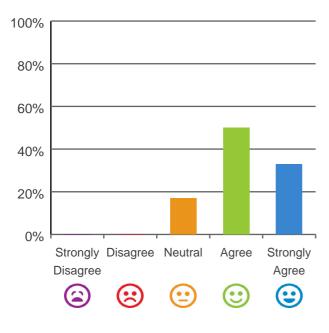

### Do you agree with these statements?

If I'm feeling a bit sad or worried, there are staff here who I can talk to.

83% of responses were: agree or strongly agree