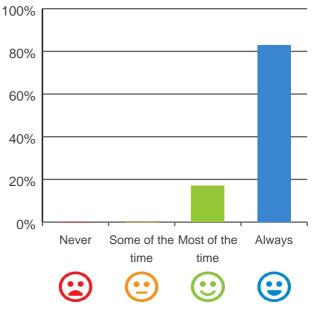

#### Do you like the food here?

83% of responses were: most of the time or always

This document is designed for online viewing. Printed copies, although permitted, are deemed Uncontrolled from 12:48 hours on 07/05/2019