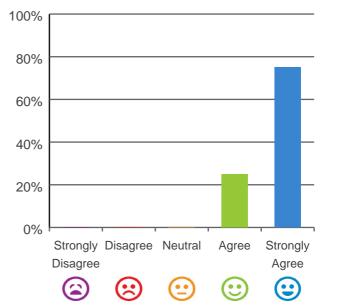

#### The staff know what they are doing.

100% of responses were: agree or strongly agree