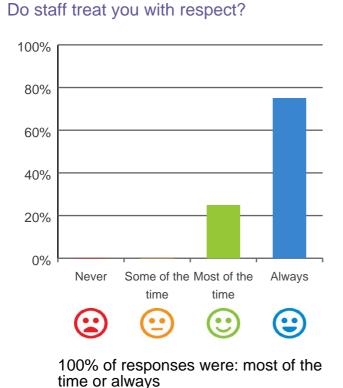

## What is your experience at the home?

Do you feel safe here?

100% of responses were: most of the time or always

Do staff meet your healthcare needs?

100% of responses were: most of the time or always

Do staff explain things to you?