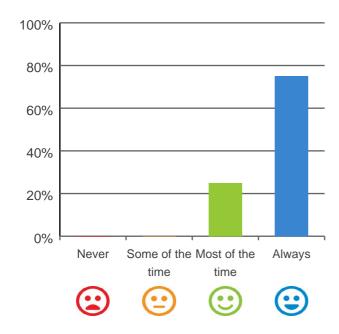

## What is your experience at the home?

Do you feel safe here?

100% of responses were: most of the time or always

Do staff meet your healthcare needs?

100% of responses were: most of the time or always

Do staff explain things to you?