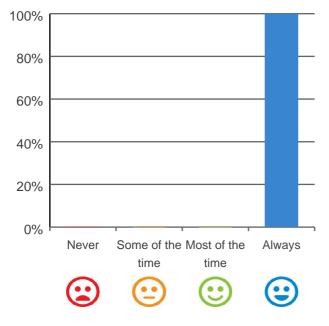

# Do staff follow up when you raise things with them?

100% of responses were: most of the time or always

100% of responses were: most of the time or always