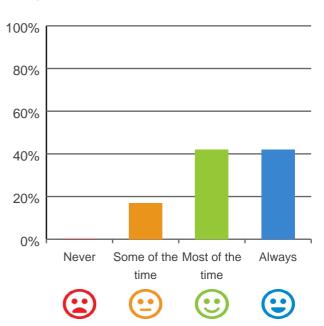

#### Do you like the food here?

83% of responses were: most of the time or always

This document is designed for online viewing. Printed copies, although permitted, are deemed Uncontrolled from 12:48 hours on 07/05/2019