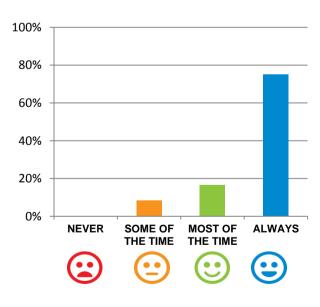

Do staff meet your healthcare needs?

92% of responses were: most of the time or always