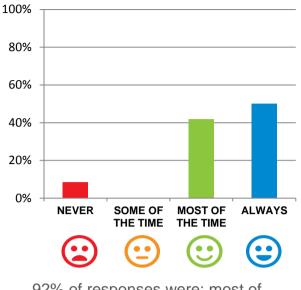

## What is your experience at the home?

Do staff treat you with respect?

92% of responses were: most of the time or always