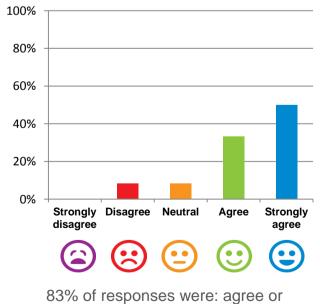

#### The staff know what they are doing.

83% of responses were: agree or strongly agree