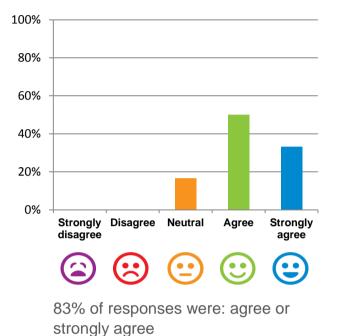

#### The staff know what they are doing.

83% of responses were: agree or strongly agree