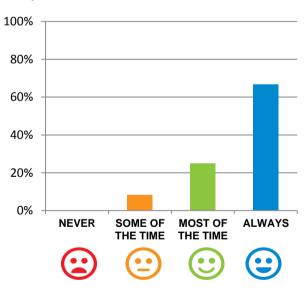

Do staff meet your healthcare needs?

92% of responses were: most of the time or always