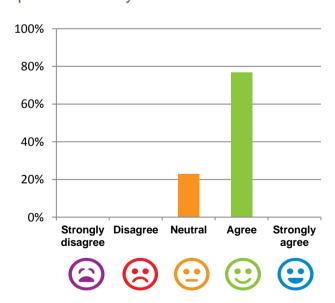

#### The staff know what they are doing.

77% of responses were: agree or strongly agree