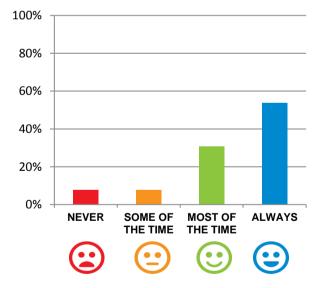

#### Do staff treat you with respect?

92% of responses were: most of the time or always