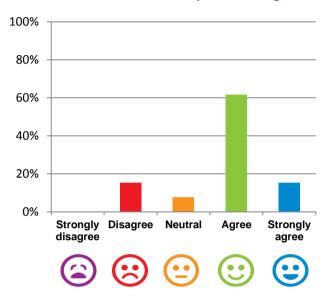

#### If I'm feeling a bit sad or worried, there are staff here who I can talk to.

69% of responses were: agree or strongly agree