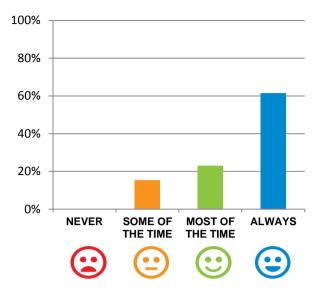

# Do staff follow up when you raise things with them?

85% of responses were: most of the time or always