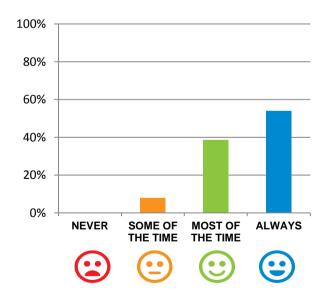

#### Do staff treat you with respect?

92% of responses were: most of the time or always