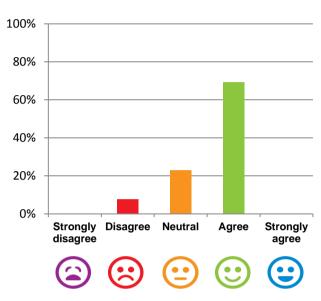

#### The staff know what they are doing.

77% of responses were: agree or strongly agree