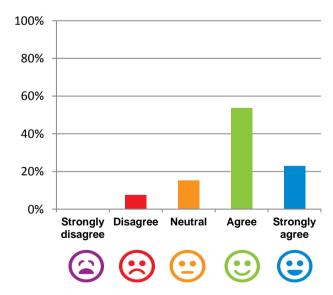

#### If I'm feeling a bit sad or worried, there are staff here who I can talk to.

69% of responses were: agree or strongly agree