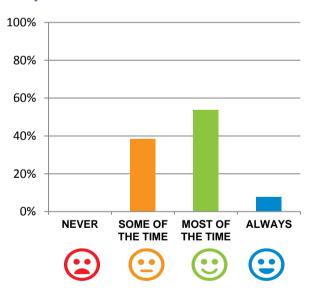

#### Do you like the food here?

62% of responses were: most of the time or always