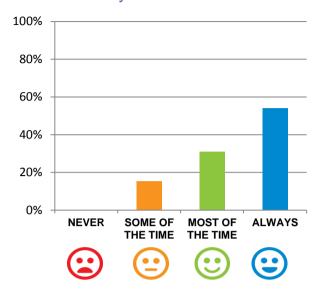

#### Do staff meet your healthcare needs?

85% of responses were: most of the time or always