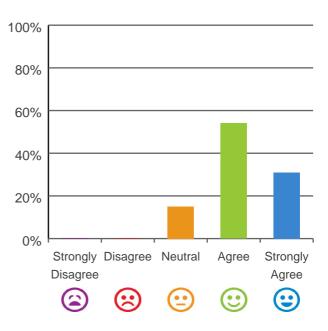

### Do you agree with these statements?

If I'm feeling a bit sad or worried, there are staff here who I can talk to.

## 54% of responses were: agree or strongly agree

This place is well run.