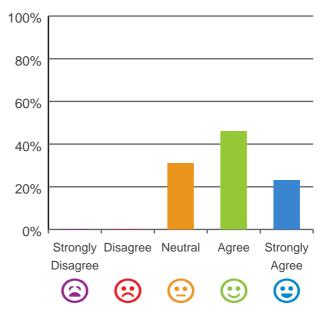

#### The staff know what they are doing.

69% of responses were: agree or strongly agree

# 100% 80% 60% 40% 20% 0% Strongly Disagree Neutral Agree Strongly Disagree $\bigotimes$ $\bigotimes$ $\bigotimes$ $\bigotimes$ $\bigotimes$ $\bigotimes$ $\bigotimes$ $\bigotimes$ $\bigotimes$

77% of responses were: agree or strongly agree