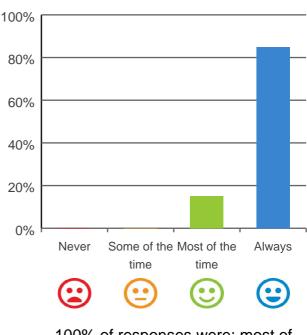

Do staff meet your healthcare needs?

100% of responses were: most of the time or always