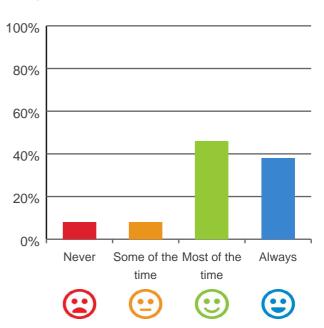

# Do staff follow up when you raise things with them?

92% of responses were: most of the time or always

## 100% 80% 60% 40% 20% 0% Never Some of the Most of the Always time time time time

Do staff explain things to you?

92% of responses were: most of the time or always