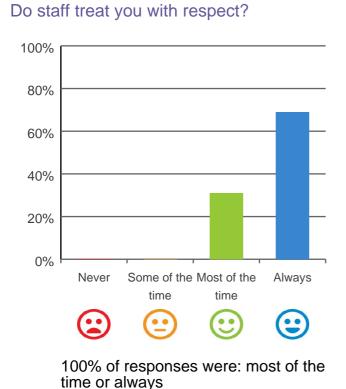

### Do you like the food here?

85% of responses were: most of the time or always

This document is designed for online viewing. Printed copies, although permitted, are deemed Uncontrolled from 12:48 hours on 27/11/2018