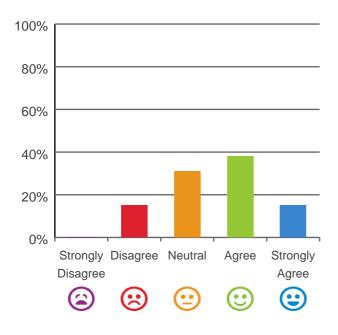

### Do you agree with these statements?

If I'm feeling a bit sad or worried, there are staff here who I can talk to.

## 54% of responses were: agree or strongly agree

This place is well run.