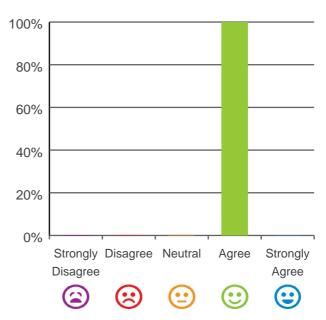

#### The staff know what they are doing.

100% of responses were: agree or strongly agree

#### This place is well run.

100% of responses were: agree or strongly agree