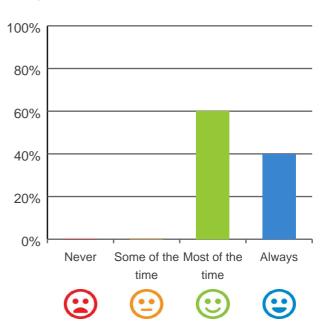

#### Do staff treat you with respect?

# 80% 60% 40% 20% Never Some of the Most of the Always time time Calculate time Calculate time

100% of responses were: most of the time or always