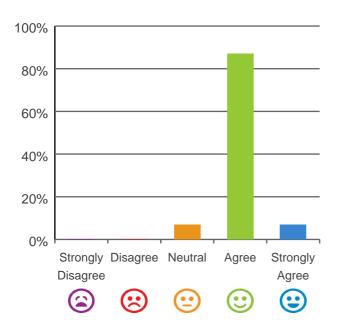

#### Do you agree with these statements?

### If I'm feeling a bit sad or worried, there are staff here who I can talk to.

93% of responses were: agree or strongly agree