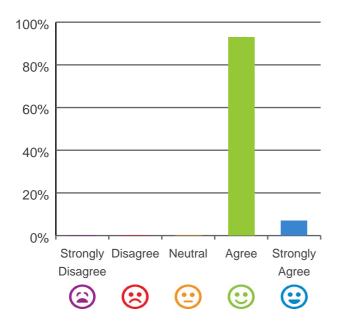

# I am encouraged to do as much as possible for myself.

100% of responses were: agree or strongly agree