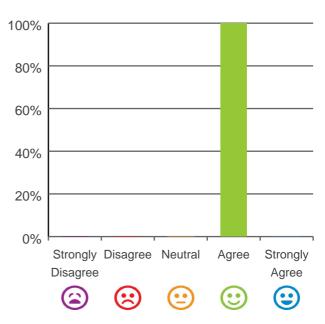

#### Do you agree with these statements?

### If I'm feeling a bit sad or worried, there are staff here who I can talk to.

93% of responses were: agree or strongly agree