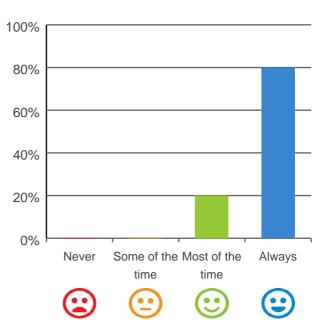

#### Do staff treat you with respect?

# 80% 60% 40% 20% Never Some of the Most of the Always time time Calculate time Calculate time

100% of responses were: most of the time or always