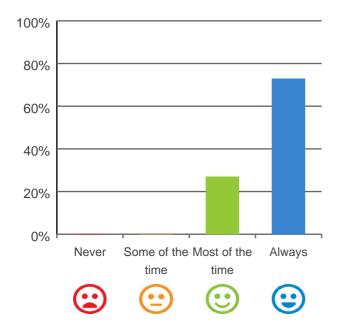

# Do staff follow up when you raise things with them?

100% of responses were: most of the time or always