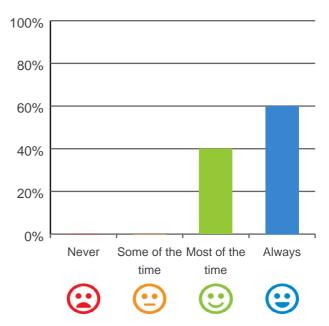

#### Do staff meet your healthcare needs?

100% of responses were: most of the time or always