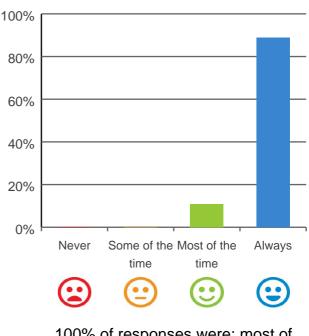

# Do staff follow up when you raise things with them?

90% of responses were: most of the time or always