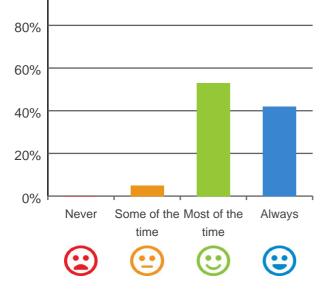

# Do staff follow up when you raise things with them?

90% of responses were: most of the time or always