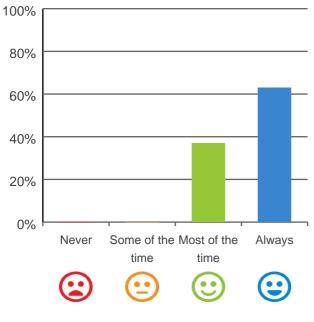

#### Do staff know what they are doing?

100% of responses were: most of the time or always