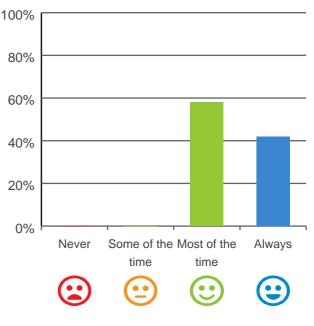

## Are you encouraged to do as much as possible for yourself?

79% of responses were: most of the time or always

Service name: HammondCare - Miranda RACS ID: 1006 Dates of audit: 08 Oct 2019 to 11 Oct 2019 RPT-ACC-0095 v19.0