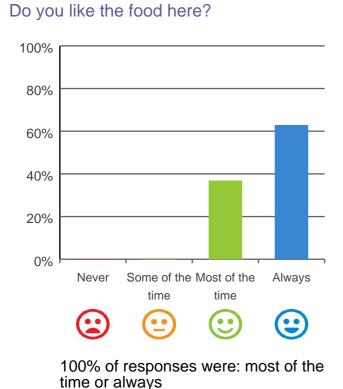

anda

RACS ID: Audit Date:

1006 08 Oct 2019 to 11 Oct 2019

An audit team from the Aged Care Quality and Safety Commission (Commission) visited the aged care service for re-accreditation purposes and spoke to at least 10 per cent of the people who live there. Those we interviewed for this report were randomly selected\*. The results are presented in this report which will help you understand the experience of consumers living at the service. It should be read alongside the audit report on the service available at the Commission's Report Search page at http://www.agedcarequality.gov.au/reports.For more general information on aged care, visit www.myagedcare.gov.au.

\* Number of consumers interviewed: 9
Number of representatives interviewed: 10

### What is your experience at the service?



Do you feel safe here?



100% of responses were: most of the time or always

#### Is this place well run?



100% of responses were: most of the time or always

#### Do you get the care you need?



100% of responses were: most of the time or always

#### Do staff know what they are doing?



100% of responses were: most of the time or always

## Are you encouraged to do as much as possible for yourself?



79% of responses were: most of the time or always

Service name: HammondCare - Miranda RACS ID: 1006 Dates of audit: 08 Oct 2019 to 11 Oct 2019 RPT-ACC-0095 v19.0

This document is designed for online viewing. Printed copies, although permitted, are deemed Uncontrolled from 17:00 hours on 18/10/2019

#### Do staff explain things to you?



95% of responses were: most of the time or a