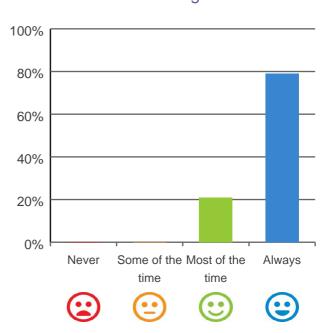

#### Do staff explain things to you?

95% of responses were: most of the time or always