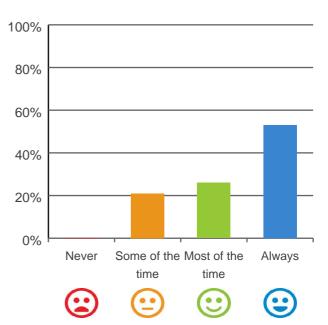

# Do staff follow up when you raise things with them?

90% of responses were: most of the time or always