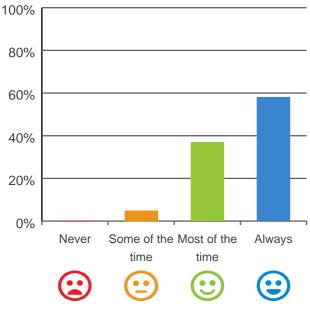

#### Do staff explain things to you?

95% of responses were: most of the time or always