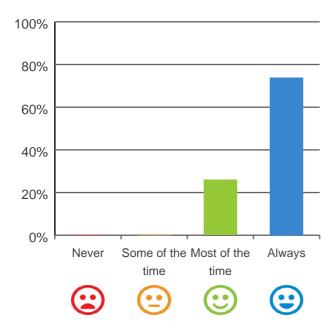

## Are you encouraged to do as much as possible for yourself?

79% of responses were: most of the time or always

Service name: HammondCare - Miranda RACS ID: 1006 Dates of audit: 08 Oct 2019 to 11 Oct 2019 RPT-ACC-0095 v19.0