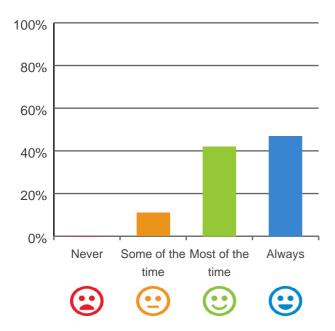

#### Do you have a say in your daily activities?

100%

95% of responses were: most of the time or always

100% 80% 60% 40% 20% 0% Never Some of the Most of the Always time time COMPARENT CONTROLLED

95% of responses were: most of the time or always