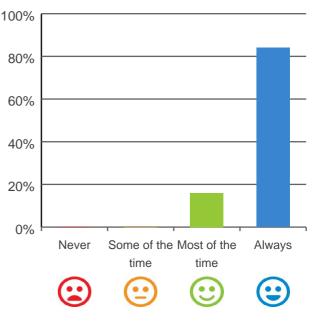

## Are you encouraged to do as much as possible for yourself?

79% of responses were: most of the time or always

Service name: HammondCare - Miranda RACS ID: 1006 Dates of audit: 08 Oct 2019 to 11 Oct 2019 RPT-ACC-0095 v19.0