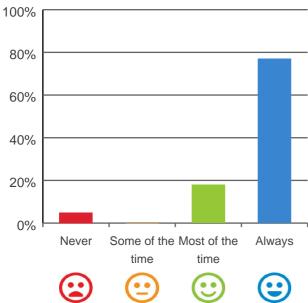

### Is this place well run?

# 80% 60% 40% 20% Never Some of the Most of the Always time time \text{time} \text{time}

95% of responses were: most of the time or always