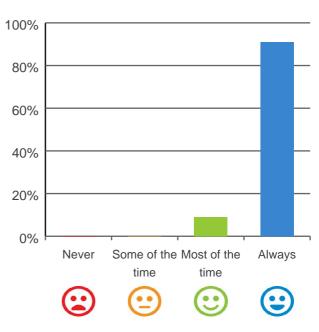

### Is this place well run?

# 80% 60% 40% 20% Never Some of the Most of the Always time time \text{time} \text{time}

95% of responses were: most of the time or always