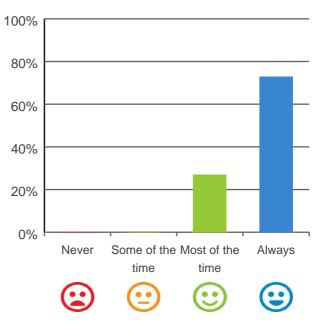

### Do staff explain things to you?

# 80% 60% 40% 20% Never Some of the Most of the Always time time Calculate time

100% of responses were: most of the time or always