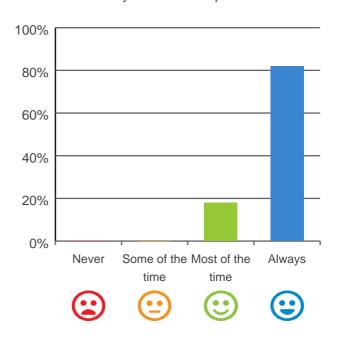

### Do you get the care you need?

100% of responses were: most of the time or always