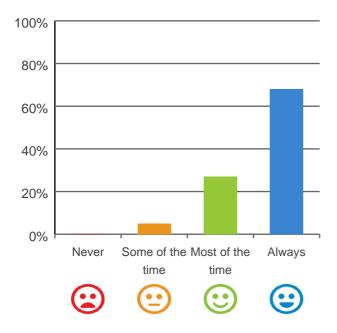

### Do you like the food here?

## 

95% of responses were: most of the time or always