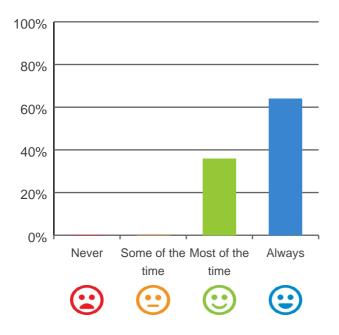

### Do you like the food here?

## 

95% of responses were: most of the time or always