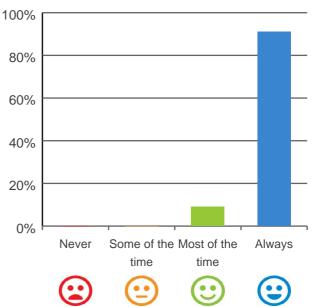

### Do you get the care you need?

100% of responses were: most of the time or always