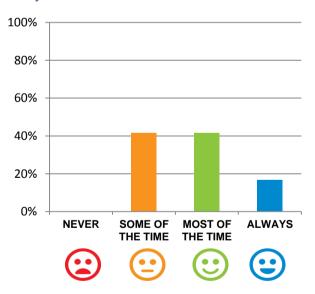

#### Do you like the food here?

58% of responses were: most of the time or always