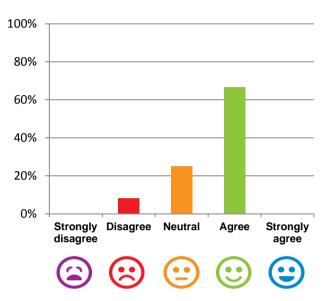

Do staff treat you with respect?



92% of responses were: most of the time or always

#### Do you feel safe here?



67% of responses were: most of the time or always

Home name: HammondCare - Namarra Nursing Home

RACS ID: 4493

Dates of audit: 29 May 18 to 30 May 18 RPT-ACC-0096 v14.3

#### Do staff meet your healthcare needs?



92% of responses were: most of the time or always

## Do staff follow up when you raise things with them?



83% of responses were: most of the time or always

#### Do the staff explain things to you?



92% of responses were: most of the time or always

#### Do you like the food here?



58% of responses were: most of the time or always

### Do you agree with these statements?

### If I'm feeling a bit sad or worried, there are staff here who I can talk to.



67% of responses were: agree or strongly agree

#### The staff know what they are doing.



83% of responses were: agree or strongly agree

#### This place is well run.



75% of responses were: agree or strongly agree

# I am encouraged to do as much as possible for myself.



58% of responses were: agree or strongly agree