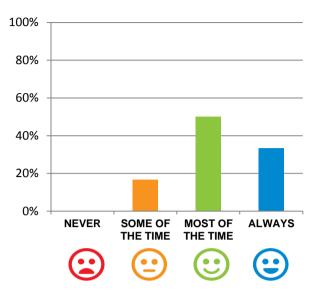

## Do staff follow up when you raise things with them?

83% of responses were: most of the time or always