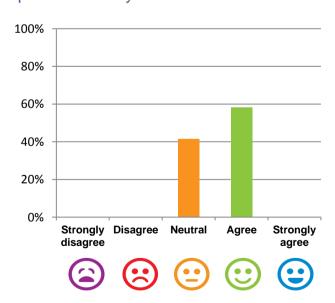

# I am encouraged to do as much as possible for myself.

58% of responses were: agree or strongly agree