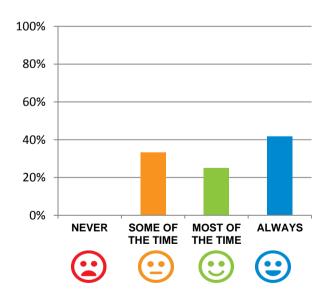

#### Do you like the food here?

58% of responses were: most of the time or always