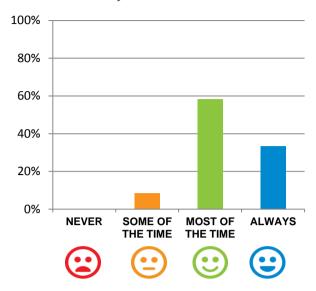

#### Do staff treat you with respect?

92% of responses were: most of the time or always