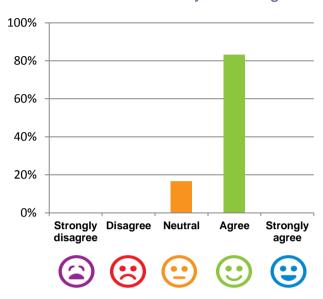

#### The staff know what they are doing.

83% of responses were: agree or strongly agree