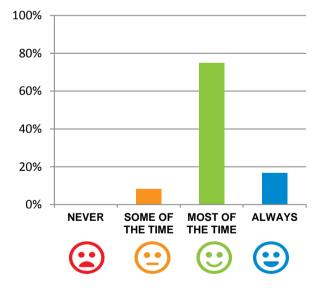

#### Do staff meet your healthcare needs?

92% of responses were: most of the time or always