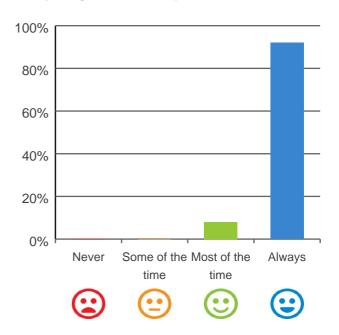

### Do you have a say in your daily activities?

# activities? Do you feel at home here?

80%
60%
40%
20%
Never Some of the Most of the Always time time

Calculate time
Calculate time

100% of responses were: most of the time or always

92% of responses were: most of the time or always