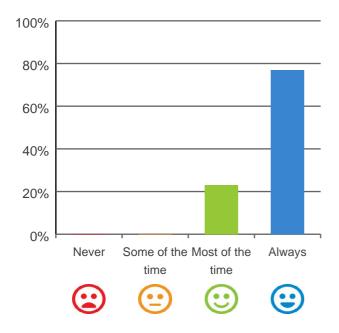

### Do you have a say in your daily activities?

# activities? Do you feel at home here?

80%
60%
40%
20%
Never Some of the Most of the Always time time

Calculate time
Calculate time

100% of responses were: most of the time or always

92% of responses were: most of the time or always