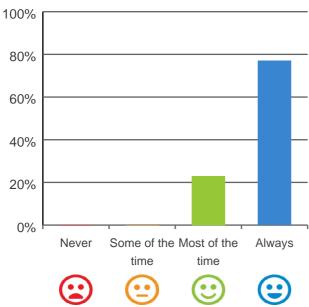

### Do you have a say in your daily activities?

# activities? Do you feel at home here?

80%
60%
40%
20%
Never Some of the Most of the Always time time

Calculate time
Calculate time

100% of responses were: most of the time or always

92% of responses were: most of the time or always