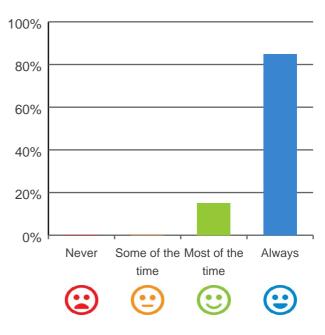

### Do you like the food here?

## 

100% of responses were: most of the time or always