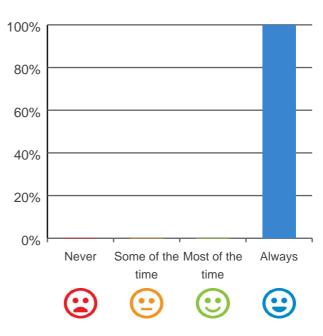

### Do you like the food here?

## 

100% of responses were: most of the time or always