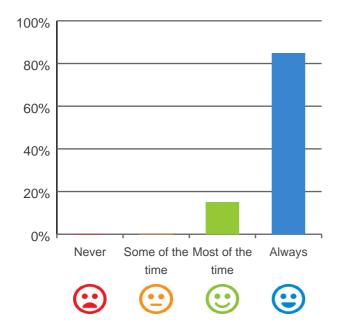

### Do staff explain things to you?

# 80% 60% 40% 20% Never Some of the Most of the Always time time Calculate time

100% of responses were: most of the time or always