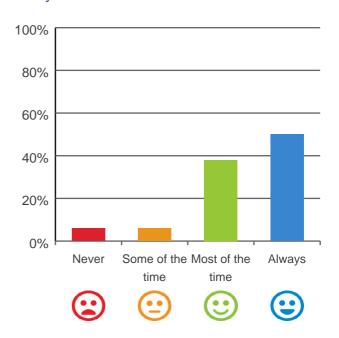

#### Are you encouraged to do as much as possible for yourself?

87% of responses were: most of the time or always