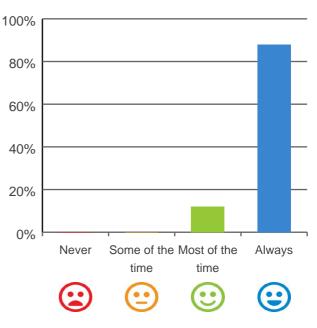

#### Do you feel safe here?

100% of responses were: most of the time or always

Service name: Heritage Queanbeyan

Dates of audit: 10 Sep 2019 to 13 Sep 2019

RACS ID: 2542

RPT-ACC-0095 v19.0