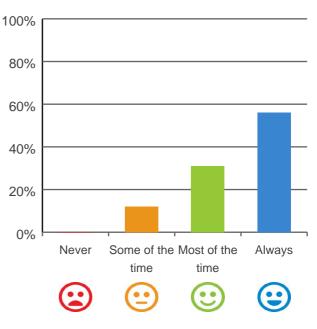

#### Do you have a say in your daily activities?

## 100% 80% 60% 40% 20% 0% Some of the Most of the Never Always time time

88% of responses were: most of the time or always