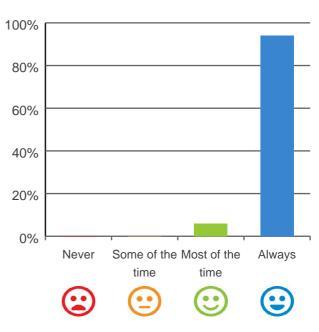

#### Do you like the food here?

## 

88% of responses were: most of the time or always