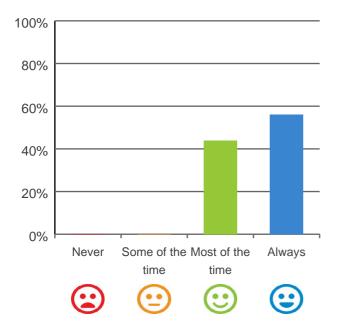

#### Are you encouraged to do as much as possible for yourself?

87% of responses were: most of the time or always