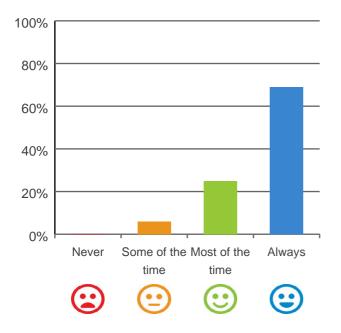

#### Do you have a say in your daily activities?

## 100% 80% 60% 40% 20% 0% Some of the Most of the Never Always time time

88% of responses were: most of the time or always