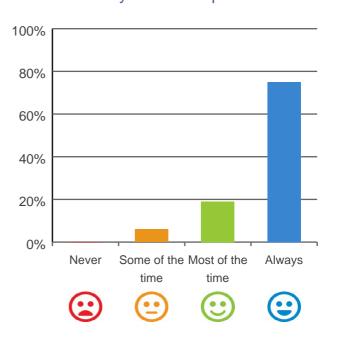

#### Do you like the food here?

## 

88% of responses were: most of the time or always