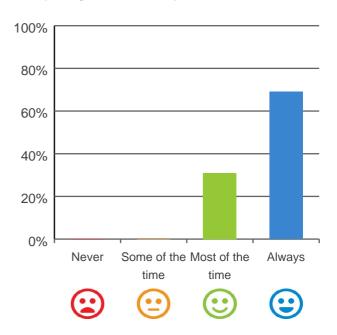

#### Is this place well run?

## 100% 80% 60% 40% 20% 0% Some of the Most of the Never Always time time

100% of responses were: most of the time or always