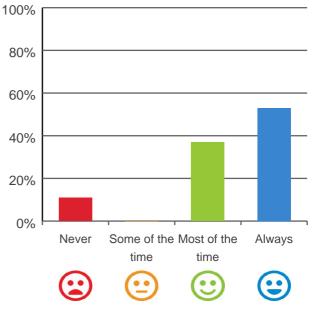

rdens Aged Care Facility RACS ID: 1018

This document is designed for online viewing. Printed copies, although permitted, are deemed Uncontrolled from 17:27 hours on 20/11/2019





65% of responses were: most of the time or always

# Do staff follow up when you raise things with them?



89% of responses were: most of the time or always

#### Do staff treat you with respect?



90% of responses were: most of the time or always

Are staff kind and caring?



90% of responses were: most of the time or always

This document is designed for online viewing. Printed copies, although permitted, are deemed Uncontrolled from 17:27 hours on 20/11/2019



#### Do you have a say in your daily activities?

100%

80%

60%



79% of responses were: most of the time or always

Do you feel at home here?



89% of responses were: most of the time or always