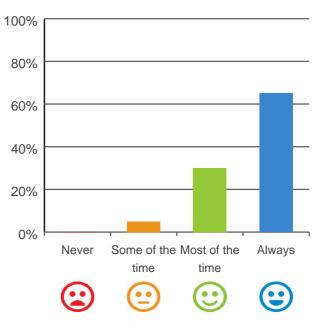

#### Do you have a say in your daily activities?

100%

80%

60%

79% of responses were: most of the time or always

Do you feel at home here?

89% of responses were: most of the time or always