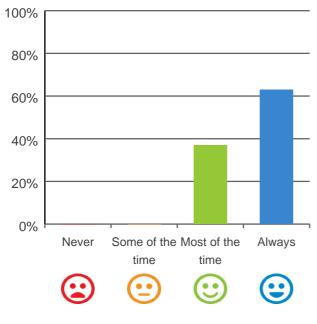

# Do staff follow up when you raise things with them?

89% of responses were: most of the time or always