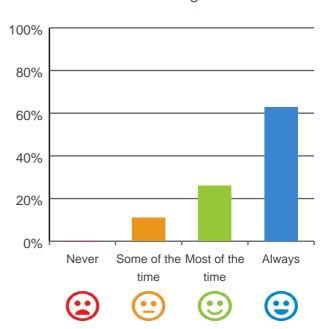

#### Is this place well run?

100% of responses were: most of the time or always