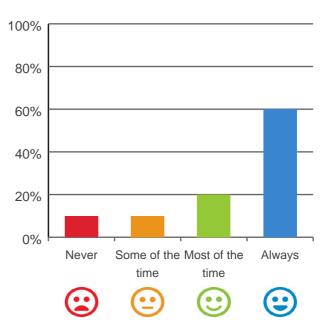

#### Do you get the care you need?

95% of responses were: most of the time or always

Do staff know what they are doing?

90% of responses were: most of the time or always