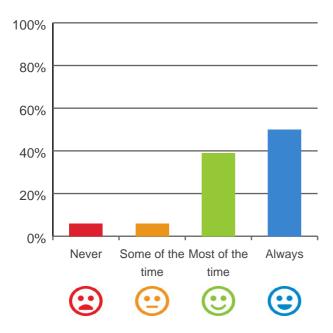

# Do staff follow up when you raise things with them?

89% of responses were: most of the time or always