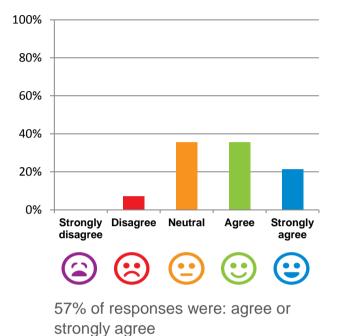

### Do you agree with these statements?

If I'm feeling a bit sad or worried, there are staff here who I can talk to.

#### The staff know what they are doing.

64% of responses were: agree or strongly agree

This place is well run.

strongly agree