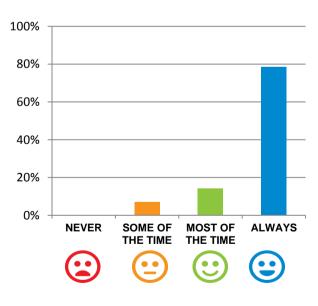

#### The staff know what they are doing.

64% of responses were: agree or strongly agree

This place is well run.

strongly agree