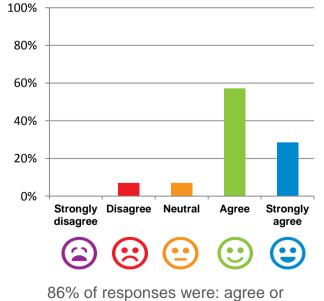

## Do staff follow up when you raise things with them?

86% of responses were: most of the time or always