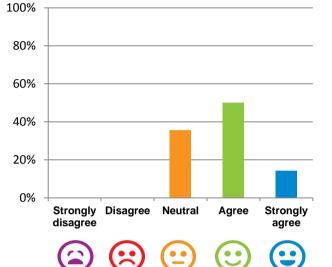

### Do the staff explain things to you?

79% of responses were: most of the time or always