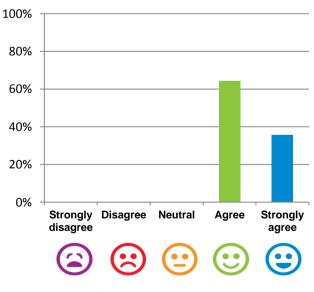

#### The staff know what they are doing.

64% of responses were: agree or strongly agree

This place is well run.

strongly agree