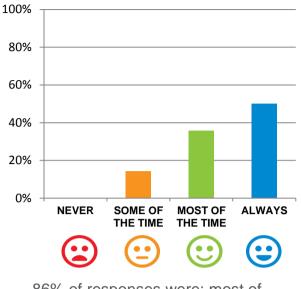

## Do staff follow up when you raise things with them?

86% of responses were: most of the time or always