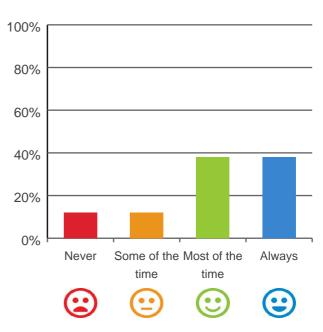

#### What is your experience at the home?

#### Do staff treat you with respect?

### 

100% of responses were: most of the time or always