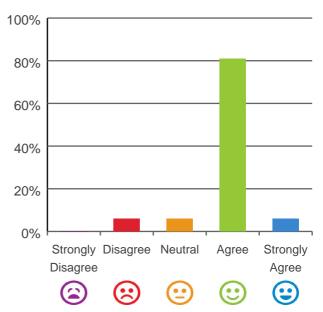

#### Do you agree with these statements?

#### The staff know what they are doing.

87% of responses were: agree or strongly agree