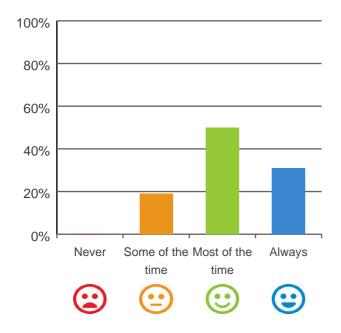

#### Do staff explain things to you?

81% of responses were: most of the time or always