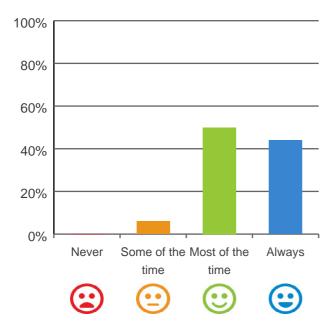

#### Do staff meet your healthcare needs?

94% of responses were: most of the time or always