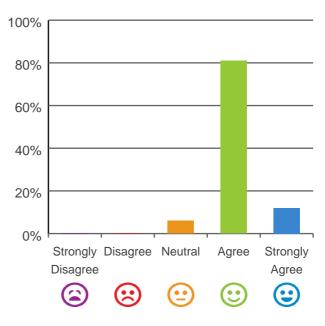

## If I'm feeling a bit sad or worried, there are staff here who I can talk to.

81% of responses were: agree or strongly agree