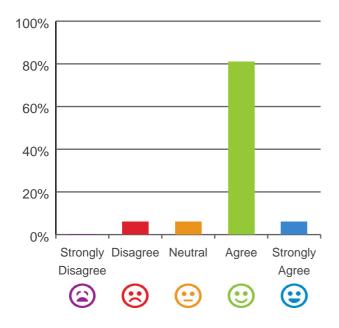

#### Do you agree with these statements?

#### This place is well run.

87% of responses were: agree or strongly agree