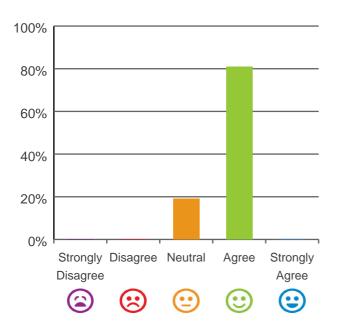

#### Do you agree with these statements?

## If I'm feeling a bit sad or worried, there are staff here who I can talk to.

81% of responses were: agree or strongly agree