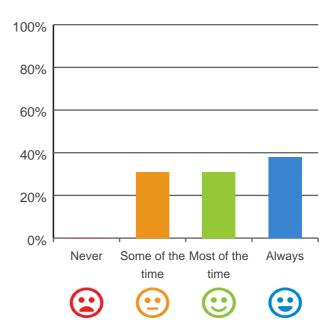

# Do staff follow up when you raise things with them?

69% of responses were: most of the time or always