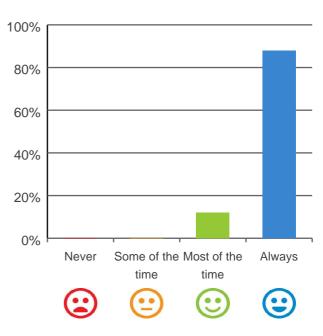

#### Do staff treat you with respect?

### 

100% of responses were: most of the time or always