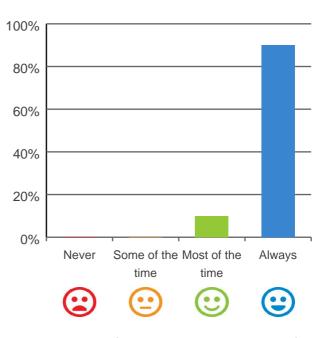

on the service available at the Commission's Report Search page at http://www.agedcarequality.gov.au/reports.For more general information on aged care, visit www.myagedcare.gov.au.

\* Number of consumers interviewed: 5
Number of representatives interviewed: 6

# What is your experience at the service?

# Do you like the food here?

# 

100% of responses were: most of the time or always

# Do you feel safe here?



100% of responses were: most of the time or always

### Is this place well run?

# 

100% of responses were: most of the time or always

### Do you get the care you need?



100% of responses were: most of the time or always

# Do staff know what they are doing?



100% of responses were: most of the time or always

# Are you encouraged to do as much as possible for yourself?



100% of responses were: most of the time or always

### Do staff explain things to you?

# 80% 60% 40% 20% Never Some of the Most of the Always time time Calculate time

100% of responses were: most of the time or always

# Do staff treat you with respect?



100% of responses were: most of the time or always

# Do staff follow up when you raise things with them?



100% of responses were: most of the time or always

# Are staff kind and caring?



100% of responses were: most of the time or always

### Do you have a say in your daily activities?

# 100% 80% 60% 40% 20% Never Some of the Most of the Always time time

100% of responses were: most of the time or always

# Do you feel at home here?



90% of responses were: most of the time or always