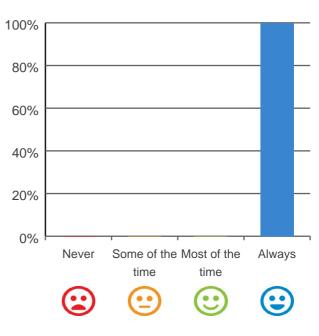

### Do you get the care you need?

100% of responses were: most of the time or always

# Do staff know what they are doing?

100% of responses were: most of the time or always