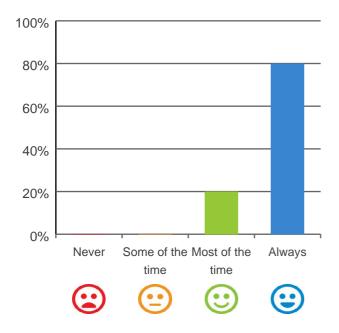

# Do you feel safe here?

100% of responses were: most of the time or always

### Is this place well run?

# 

100% of responses were: most of the time or always