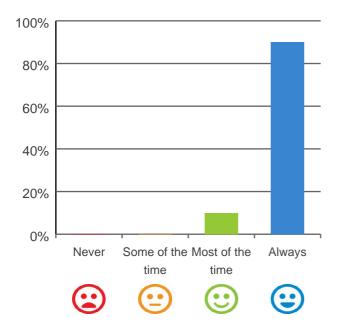

### Do you have a say in your daily activities?

# 100% 80% 60% 40% 20% Never Some of the Most of the Always time time

100% of responses were: most of the time or always