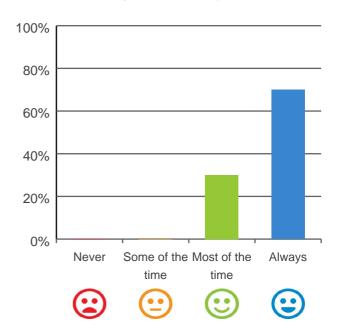

# Do you like the food here?

# 

100% of responses were: most of the time or always