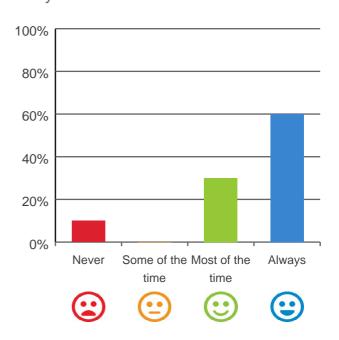

: most of the time or always

# Are you encouraged to do as much as possible for yourself?



100% of responses were: most of the time or always

### Do staff explain things to you?

# 80% 60% 40% 20% Never Some of the Most of the Always time time Calculate time

100% of responses were: most of the time or always

# Do staff treat you with respect?



100% of responses were: most of the time or always

# Do staff follow up when you raise things with them?



100% of responses were: most of the time or always

# Are staff kind and caring?



100% of responses were: most of the time or always

### Do you have a say in your daily activities?

# 100% 80% 60% 40% 20% Never Some of the Most of the Always time time

100% of responses were: most of the time or always

# Do you feel at home here?



90% of responses were: most of the time or always