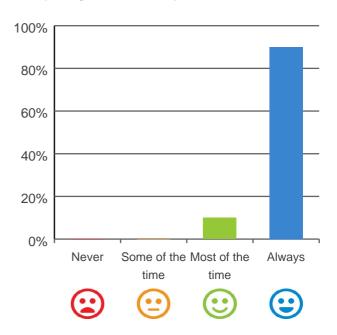

### Do staff explain things to you?

# 80% 60% 40% 20% Never Some of the Most of the Always time time Calculate time

100% of responses were: most of the time or always