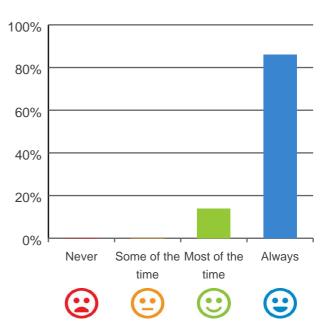

#### Do you like the food here?

## 

86% of responses were: most of the time or always