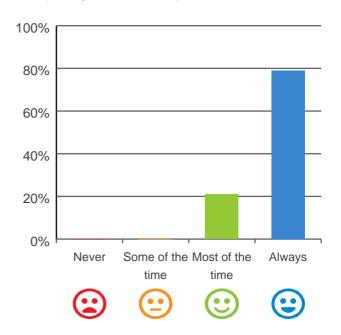

#### Is this place well run?

# 80% 60% 40% 20% Never Some of the Most of the Always time time Color time Co

93% of responses were: most of the time or always