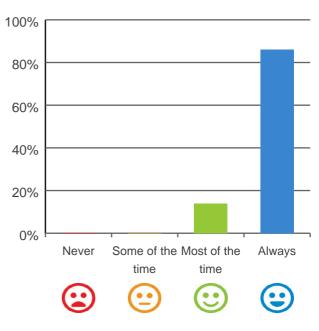

ality.gov.au/reports.For more general information on aged care, visit www.myagedcare.gov.au.

\* Number of consumers interviewed: 13Number of representatives interviewed: 1

#### What is your experience at the service?

#### Do you like the food here?

## 

86% of responses were: most of the time or always

#### Do you feel safe here?



100% of responses were: most of the time or always

#### Is this place well run?

# 80% 60% 40% 20% Never Some of the Most of the Always time time Color time Co

93% of responses were: most of the time or always

#### Do you get the care you need?



100% of responses were: most of the time or always

#### Do staff know what they are doing?



100% of responses were: most of the time or always

# Are you encouraged to do as much as possible for yourself?



100% of responses were: most of the time or always

#### Do staff explain things to you?

### 

100% of responses were: most of the time or always

#### Do staff treat you with respect?



100% of responses were: most of the time or always

# Do staff follow up when you raise things with them?



100% of responses were: most of the time or always

#### Are staff kind and caring?



100% of responses were: most of the time or always

#### Do you have a say in your daily activities?

# Do you feel at home here?





100% of responses were: most of the time or always

100% of responses were: most of the time or always