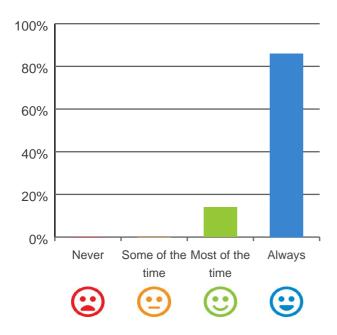

#### Do you like the food here?

## 

86% of responses were: most of the time or always