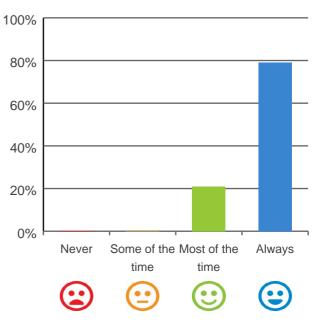

#### Do you have a say in your daily activities?

# Do you feel at home here?

100% of responses were: most of the time or always

100% of responses were: most of the time or always