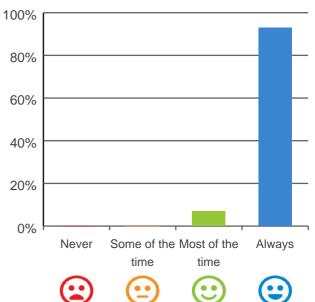

#### Is this place well run?

# 80% 60% 40% 20% Never Some of the Most of the Always time time Color time Co

93% of responses were: most of the time or always