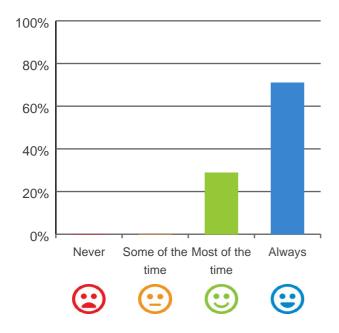

#### Is this place well run?

# 80% 60% 40% 20% Never Some of the Most of the Always time time Color time Co

93% of responses were: most of the time or always