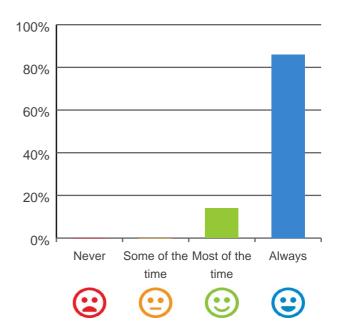

#### Do you like the food here?

## 

86% of responses were: most of the time or always