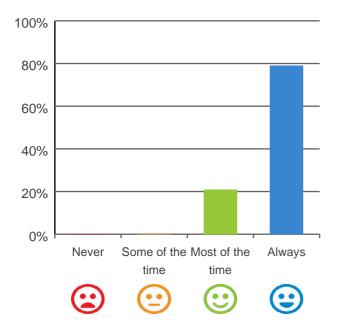

#### Do you get the care you need?

100% of responses were: most of the time or always