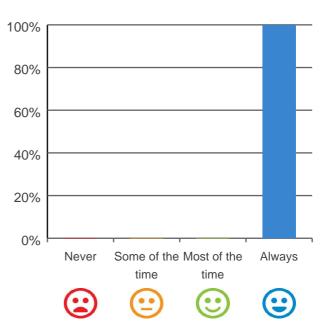

### Do you like the food here?

# 

100% of responses were: most of the time or always