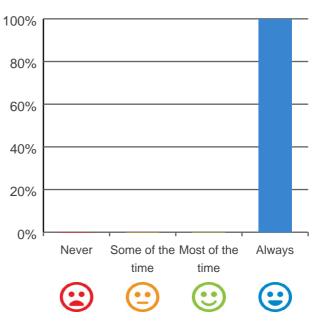

### Do you have a say in your daily activities?

# 100% 80% 60% 40% 20% Never Some of the Most of the Always time time

100% of responses were: most of the time or always

### Do you feel at home here?

100% of responses were: most of the time or always