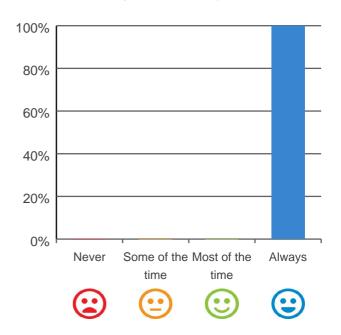

### Do you like the food here?

# 

100% of responses were: most of the time or always