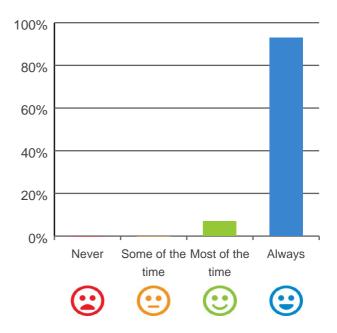

### Is this place well run?

# 100% 80% 60% 40% 20% 0% Never Some of the Most of the Always time time

100% of responses were: most of the time or always

### Do you get the care you need?

100% of responses were: most of the time or always