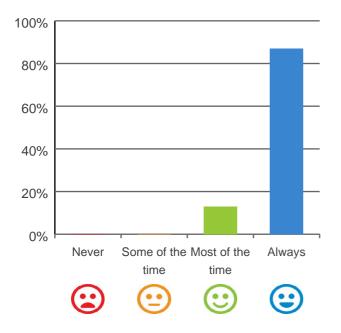

### Is this place well run?

# 100% 80% 60% 40% 20% 0% Never Some of the Most of the Always time time

100% of responses were: most of the time or always