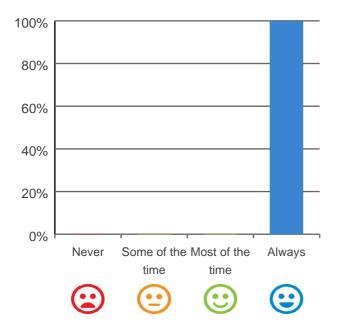

### Do staff explain things to you?

# 100% 80% 60% 40% 20% 0% Never Some of the Most of the Always time time

100% of responses were: most of the time or always

### Do staff treat you with respect?

100% of responses were: most of the time or always