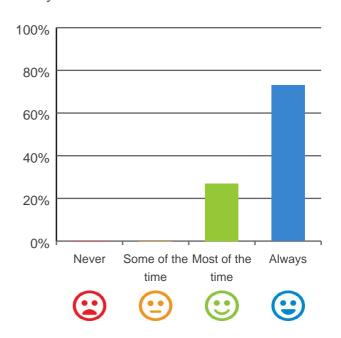

### Do staff explain things to you?

# 100% 80% 60% 40% 20% 0% Never Some of the Most of the Always time time

100% of responses were: most of the time or always