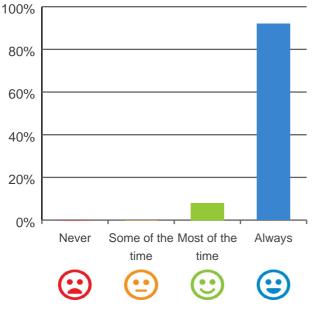

#### Do you have a say in your daily activities?

40% 20% 0% Some of the Most of the Always Never time time . . . .

> 100% of responses were: most of the time or always

Do you feel at home here?

0% Some of the Most of the Never Always time time • • . .

> 92% of responses were: most of the time or always