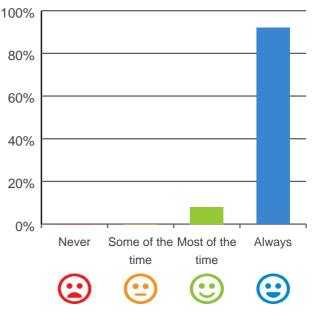

### What is your experience at the service?

Do you feel safe here?

100% of responses were: most of the time or always