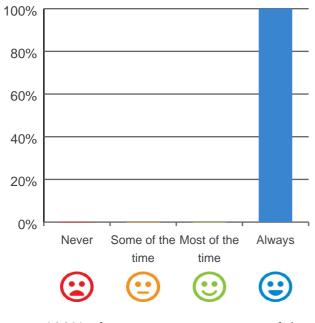

#### Is this place well run?

100% of responses were: most of the time or always

#### Do you get the care you need?

100% of responses were: most of the time or always

#### Do staff know what they are doing?

100% of responses were: most of the time or always

## Are you encouraged to do as much as possible for yourself?

100% of responses were: most of the time or always

Service name: J.H.F. McDonald Wing Nursing Home RACS ID: 3462

Dates of audit: 13 Aug 2019 to 15 Aug 2019 RPT-ACC-0095 v19.0

This document is designed for online viewing. Printed copies, although permitted, are deemed Uncontrolled from 14:14 hours on 04/10/2019

100% of responses were: most of the time or always

# Do staff follow up when you raise things with them?

100% of responses were: most of the time or always

#### Do staff treat you with respect?

100% of responses were: most of the time or always

Are staff kind and caring?

100% of responses were: most of the time or always

Service name: J.H.F. McDonald Wing Nursing Home RACS ID: 3462