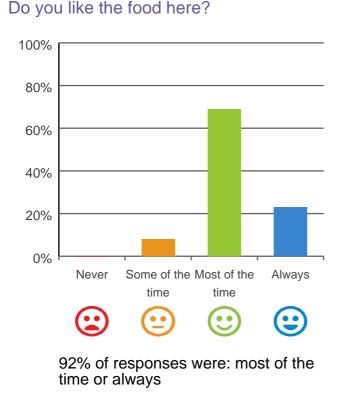

Home

RACS ID: Audit Date:

3462 13 Aug 2019 to 15 Aug 2019

An audit team from the Aged Care Quality and Safety Commission (Commission) visited the aged care service for re-accreditation purposes and spoke to at least 10 per cent of the people who live there. Those we interviewed for this report were randomly selected\*. The results are presented in this report which will help you understand the experience of consumers living at the service. It should be read alongside the audit report on the service available at the Commission's Report Search page at http://www.agedcarequality.gov.au/reports.For more general information on aged care, visit www.myagedcare.gov.au.

\* Number of consumers interviewed: 13
Number of representatives interviewed: 0

### What is your experience at the service?



Do you feel safe here?



100% of responses were: most of the time or always

#### Is this place well run?



100% of responses were: most of the time or always

#### Do you get the care you need?



100% of responses were: most of the time or always

#### Do staff know what they are doing?



100% of responses were: most of the time or always

## Are you encouraged to do as much as possible for yourself?



100% of responses were: most of the time or always

Service name: J.H.F. McDonald Wing Nursing Home RACS ID: 3462

Dates of audit: 13 Aug 2019 to 15 Aug 2019 RPT-ACC-0095 v19.0

This document is designed for online viewing. Printed copies, although permitted, are deemed Uncontrolled from 14:14 hours on 04/10/2019





100% of responses were: most of the time or always

# Do staff fol