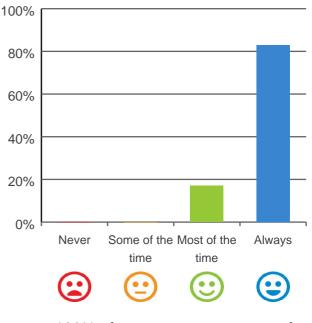

#### Do you have a say in your daily activities?

40% 20% 0% Some of the Most of the Always Never time time . . . .

> 100% of responses were: most of the time or always

Do you feel at home here?

0% Some of the Most of the Never Always time time • • . .