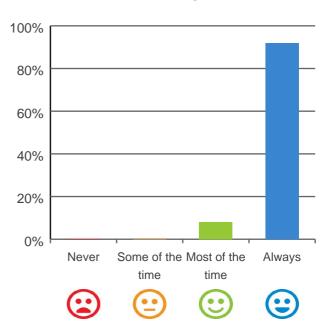

#### Is this place well run?

100% of responses were: most of the time or always