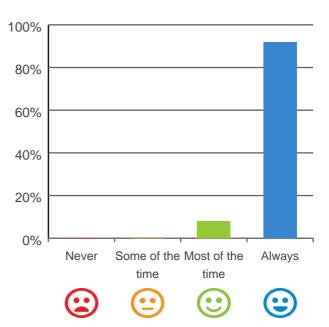

# Do staff follow up when you raise things with them?

100% of responses were: most of the time or always