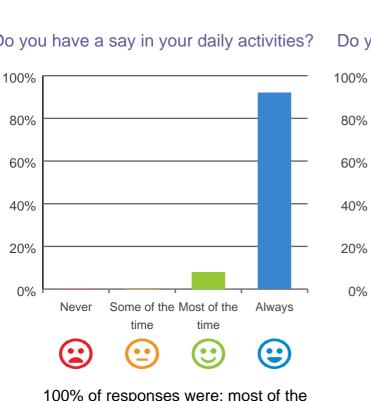

#### Do you have a say in your daily activities?

40% 20% 0% Some of the Most of the Always Never time time . . . .

> 100% of responses were: most of the time or always

Do you feel at home here?

0% Some of the Most of the Never Always time time • • . .

> 92% of responses were: most of the time or always