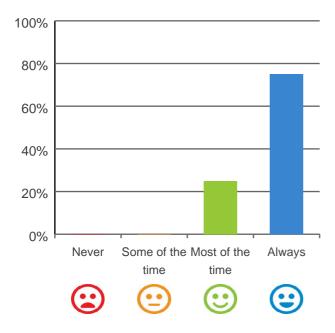

## Are you encouraged to do as much as possible for yourself?

100% of responses were: most of the time or always

Service name: J.H.F. McDonald Wing Nursing Home RACS ID: 3462

Dates of audit: 13 Aug 2019 to 15 Aug 2019 RPT-ACC-0095 v19.0