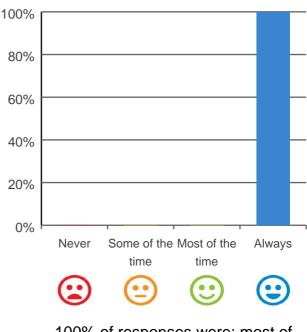

### What is your experience at the service?

Do you feel safe here?

100% of responses were: most of the time or always