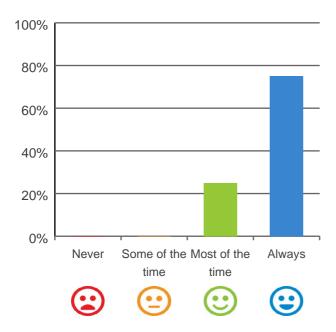

#### Do you have a say in your daily activities?

40% 20% 0% Some of the Most of the Always Never time time . . . .

> 100% of responses were: most of the time or always

Do you feel at home here?

0% Some of the Most of the Never Always time time • • . .