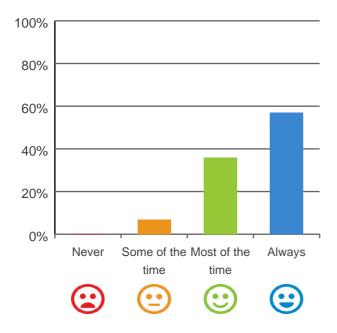

### Is this place well run?

# 

100% of responses were: most of the time or always