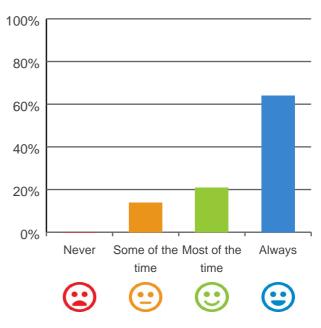

### Do you get the care you need?

100% of responses were: most of the time or always