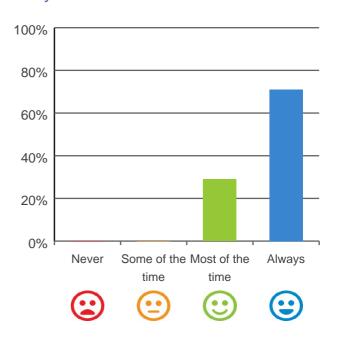

# Do you feel safe here?

100% of responses were: most of the time or always

Service name: Jacaranda Lodge

Dates of audit: 08 Oct 2019 to 10 Oct 2019

RACS ID: 7132

RPT-ACC-0095 v19.0