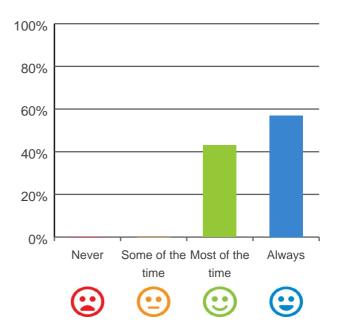

# Do you feel safe here?

100% of responses were: most of the time or always

Service name: Jacaranda Lodge

Dates of audit: 08 Oct 2019 to 10 Oct 2019

RACS ID: 7132

RPT-ACC-0095 v19.0