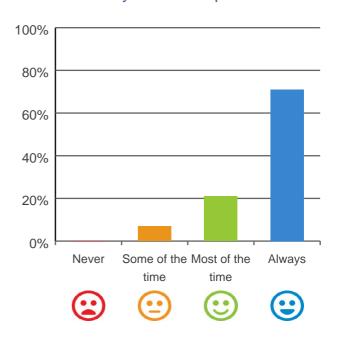

# Do you like the food here?

# 

86% of responses were: most of the time or always