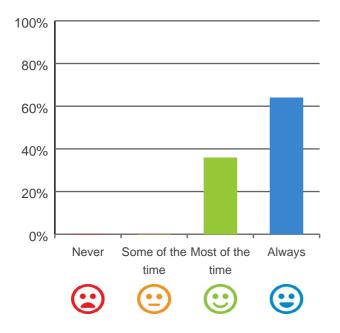

### Is this place well run?

# 

100% of responses were: most of the time or always