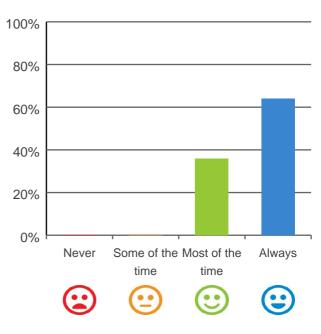

### Do you get the care you need?

100% of responses were: most of the time or always