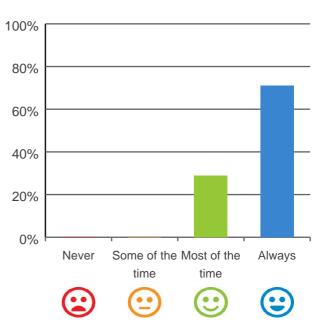

# Do you like the food here?

# 

86% of responses were: most of the time or always