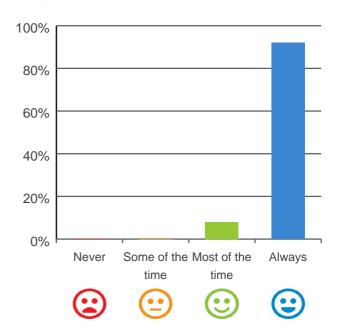

#### Do you have a say in your daily activities?

# 100% 80% 60% 40% 20%

# 100% of responses were: most of the time or always

Some of the Most of the

time

time

Always

Never