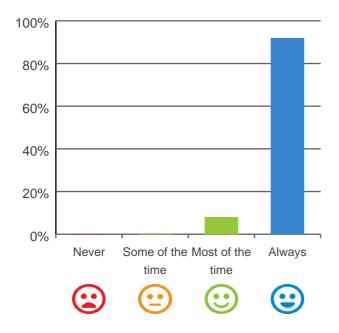

#### Do staff explain things to you?

## 

92% of responses were: most of the time or always