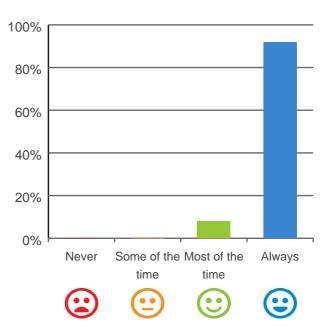

#### What is your experience at the service?

## 

92% of responses were: most of the time or always