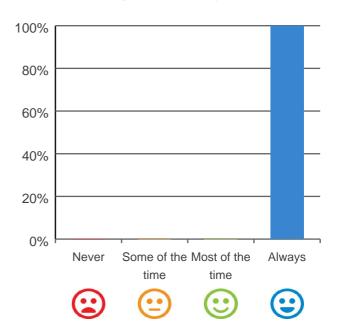

#### Is this place well run?

## 100% 80% 60% 40% 20% 0% Never Some of the Most of the Always time time

100% of responses were: most of the time or always