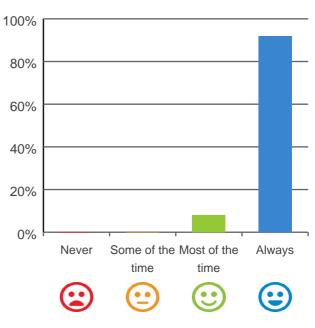

#### Do you like the food here?

## 

85% of responses were: most of the time or always