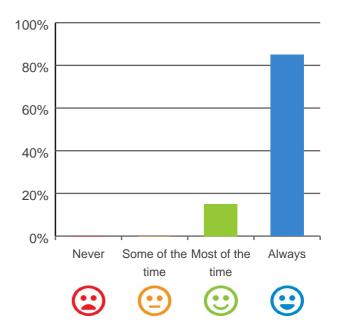

#### Do you like the food here?

## 

85% of responses were: most of the time or always