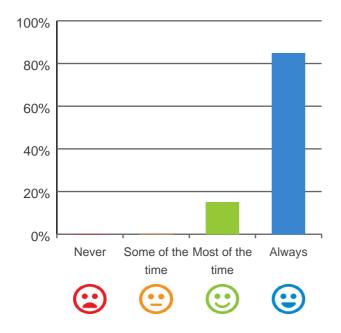

#### Is this place well run?

## 100% 80% 60% 40% 20% 0% Never Some of the Most of the Always time time

100% of responses were: most of the time or always