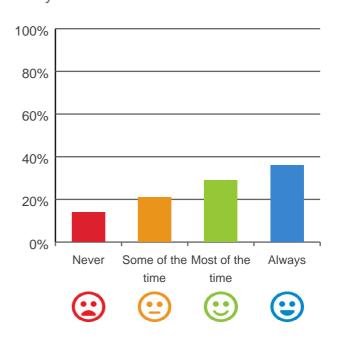

## Do staff follow up when you raise things with them?

93% of responses were: most of the time or always