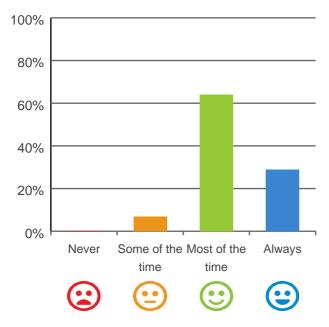

#### Do you feel at home here?

64% of responses were: most of the time or always