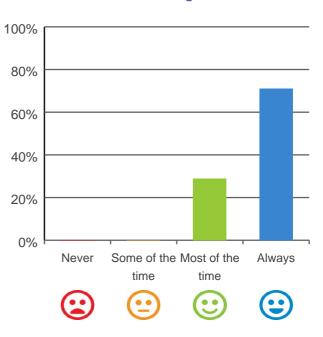

he Most of the Always time time Calculate time

100% of responses were: most of the time or always

#### Is this place well run?



100% of responses were: most of the time or always

#### Do you get the care you need?



100% of responses were: most of the time or always

#### Do staff know what they are doing?



100% of responses were: most of the time or always

## Are you encouraged to do as much as possible for yourself?

# 100% 80% 60% 20% Never Some of the Most of the Always time time \text{\text{CE}}

86% of responses were: most of the time or always

#### Do staff explain things to you?



86% of responses were: most of the time or always

## Do staff follow up when you raise things with them?



93% of responses were: most of the time or always

#### Are staff kind and caring?



100% of responses were: most of the time or always

Dates of audit: 01 Oct 2019 to 03 Oct 2019

#### Do you have a say in your daily activities?

# 100% 80% 60% 40% 20% Never Some of the Most of the Always time time Calculate time

100% of responses were: most of the time or always

#### Do you feel at home here?



64% of responses were: most of the time or always