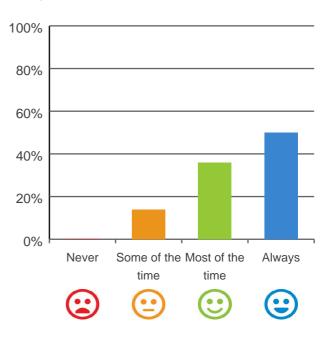

#### Do you feel safe here?

## 80% 60% 40% 20% Never Some of the Most of the Always time time Calculate time

100% of responses were: most of the time or always