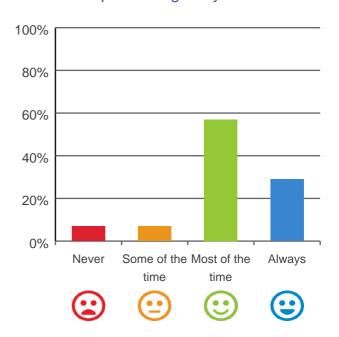

#### Do staff treat you with respect?

### 

100% of responses were: most of the time or always