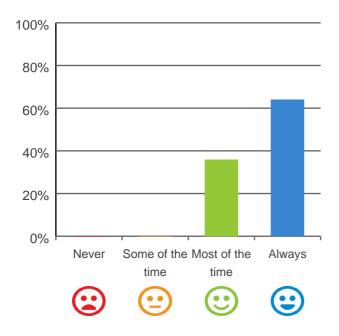

#### Do you have a say in your daily activities?

# 100% 80% 60% 40% 20% Never Some of the Most of the Always time time Calculate time

100% of responses were: most of the time or always

#### Do you feel at home here?

64% of responses were: most of the time or always