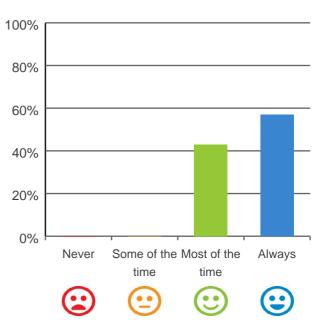

## Are you encouraged to do as much as possible for yourself?

# 100% 80% 60% 20% Never Some of the Most of the Always time time \text{\text{CE}}

86% of responses were: most of the time or always

#### Do staff explain things to you?

86% of responses were: most of the time or always