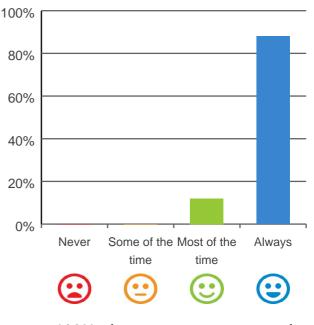

## Are you encouraged to do as much as possible for yourself?

100% of responses were: most of the time or always

Service name: Japara Elanora RACS ID: 3617