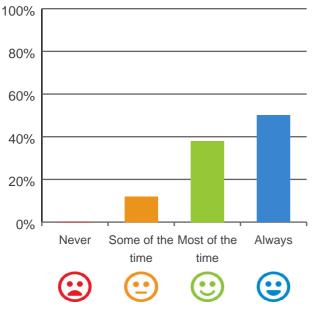

#### Do you get the care you need?

94% of responses were: most of the time or always

100% of responses were: most of the time or always