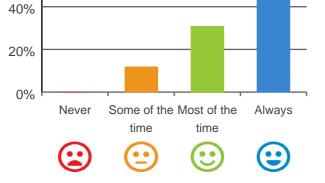

#### Do you have a say in your daily activities?

100%

80%

60%

87% of responses were: most of the time or always

100% 80% 60% 40% 20% 0% Never Some of the Most of the Always time time COM COMPARENT COM

88% of responses were: most of the time or always