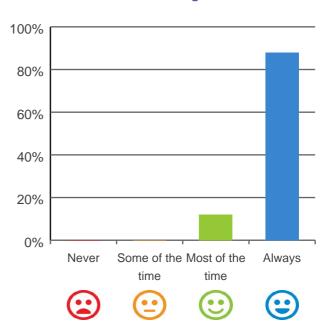

e time or always



100% of responses were: most of the time or always

## Are you encouraged to do as much as possible for yourself?



100% of responses were: most of the time or always

Service name: Japara Elanora RACS ID: 3617

#### Dates of audit: 27 Aug 2019 to 29 Aug 2019 RPT-ACC-0095 v19.0

This document is designed for online viewing. Printed copies, although permitted, are deemed Uncontrolled from 14:21 hours on 04/10/2019

### Do staff know what they are doing?

#### Do staff explain things to you?



94% of responses were: most of the time or always

# Do staff follow up when you raise things with them?



100% of responses were: most of the time or always

#### Do staff treat you with respect?



100% of responses were: most of the time or always

Are staff kind and caring?



100% of responses were: most of the time or always

Service name: Japara Elanora RACS ID: 3617

This document is designed for online viewing. Printed copies, although permitted, are deemed Uncontrolled from 14:21 hours on 04/10/2019

#### Do you have a say in your daily activities?

100%

80%

60%



87% of responses were: most of the time or always

100% 80% 60% 40% 20% 0% Never Some of the Most of the Always time time COM COMPARENT COM

88% of responses were: most of the time or always

#### Do you feel at home here?