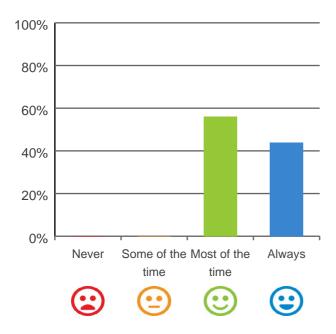

#### Do you have a say in your daily activities?

100%

80%

60%

87% of responses were: most of the time or always

100% 80% 60% 40% 20% 0% Never Some of the Most of the Always time time COM COMPARENT COM

88% of responses were: most of the time or always