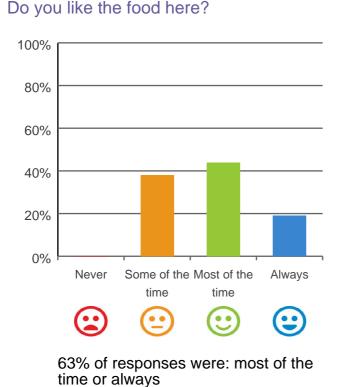

RACS ID: Audit Date: 3617 27 Aug 2019 to 29 Aug 2019

An audit team from the Aged Care Quality and Safety Commission (Commission) visited the aged care service for re-accreditation purposes and spoke to at least 10 per cent of the people who live there. Those we interviewed for this report were randomly selected\*. The results are presented in this report which will help you understand the experience of consumers living at the service. It should be read alongside the audit report on the service available at the Commission's Report Search page at http://www.agedcarequality.gov.au/reports.For more general information on aged care, visit www.myagedcare.gov.au.

\* Number of consumers interviewed: 10Number of representatives interviewed: 8

## What is your experience at the service?



Do you feel safe here?



100% of responses were: most of the time or always

Service name: Japara Elanora RACS ID: 3617

#### Is this place well run?



88% of responses were: most of the time or always

#### Do you get the care you need?



94% of responses were: most of the time or always



100% of responses were: most of the time or always

## Are you encouraged to do as much as possible for yourself?



100% of responses were: most of the time or always

Service name: Japara Elanora RACS ID: 3617

#### Dates of audit: 27 Aug 2019 to 29 Aug 2019 RPT-ACC-0095 v19.0

This document is designed for online viewing. Printed copies, although permitted, are deemed Uncontrolled from 14:21 hours on 04/10/2019

### Do staff know what they are doing?

#### Do staff explain things to you?



94%