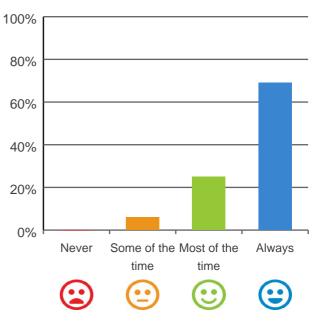

# Do staff follow up when you raise things with them?

100% of responses were: most of the time or always