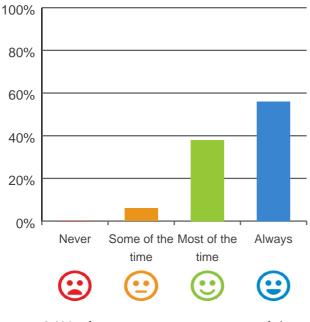

#### Do staff explain things to you?

94% of responses were: most of the time or always