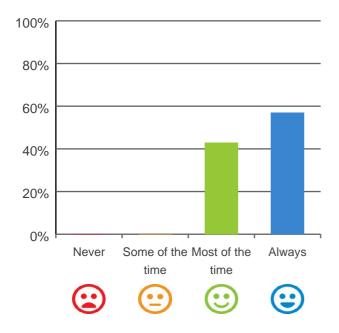

### Is this place well run?

# 80% 60% 40% 20% Never Some of the Most of the Always time time Calculate time Calculate time

93% of responses were: most of the time or always