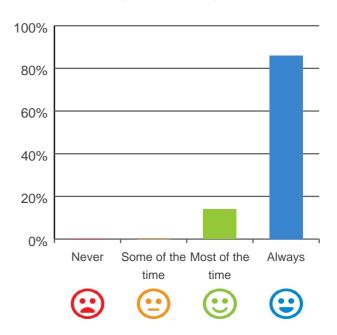

# Do you like the food here?

# 

86% of responses were: most of the time or always