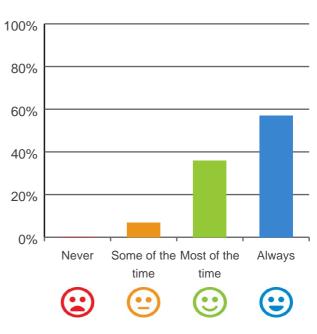

# Do you like the food here?

# 

86% of responses were: most of the time or always