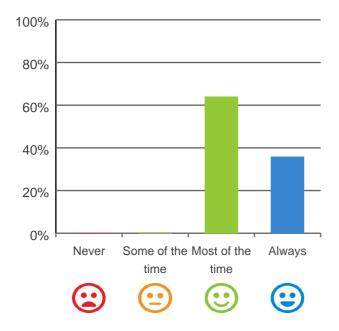

### Is this place well run?

# 80% 60% 40% 20% Never Some of the Most of the Always time time Calculate time Calculate time

93% of responses were: most of the time or always