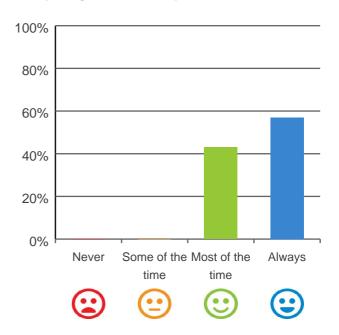

# Do you feel safe here?

93% of responses were: most of the time or always

Service name: Japara Kingston Gardens

RACS ID: 3233

Dates of audit: 09 Oct 2019 to 10 Oct 2019

RPT-ACC-0095 v19.0