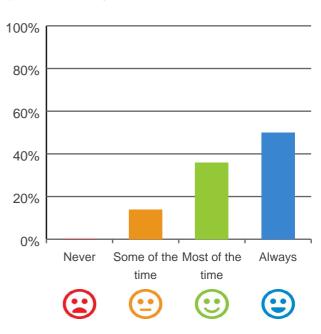

## Do you get the care you need?

100% of responses were: most of the time or always