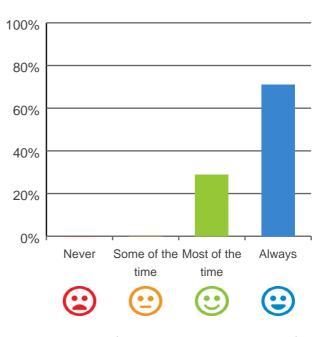

# Are you encouraged to do as much as possible for yourself?

86% of responses were: most of the time or always