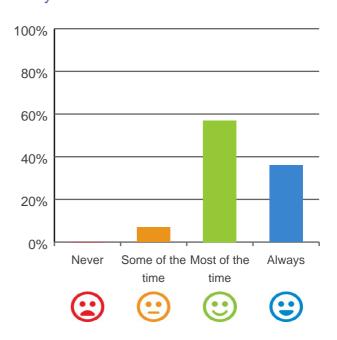

## Do you have a say in your daily activities?

# 100% 80% 60% 40% 20% Never Some of the Most of the Always time time

100% of responses were: most of the time or always