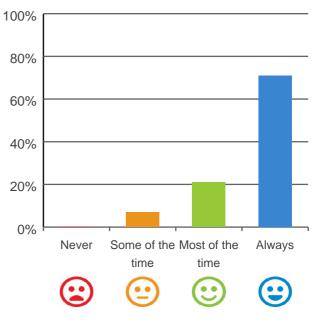

l help you understand the experience of consumers living at the service. It should be read alongside the audit report on the service available at the Commission's Report Search page at http://www.agedcarequality.gov.au/reports.For more general information on aged care, visit www.myagedcare.gov.au.

\* Number of consumers interviewed: 14
Number of representatives interviewed: 0

## What is your experience at the home?



Do you like the food here?



79% of responses were: most of the time or always

Service name: Japara Rye Sands RACS ID: 4580

This document is designed for online viewing. Printed copies, although permitted, are deemed Uncontrolled from 09:14 hours on 29/07/2019

### Do you feel safe here?



100% of responses were: most of the time or always

### Is this place well run?



93% of responses were: most of the time or always

### Do you get the care you need?



100% of responses were: most of the time or always

### Do staff know what they are doing?



93% of responses were: most of the time or always

Service name: Japara Rye Sands RACS ID: 4580 Dates of audit: 24 Jul 2019 to 26 Jul 2019 RPT-ACC-0095 v19.0

This document is designed for online viewing. Printed copies, although permitted, are deemed Uncontrolled from 09:14 hours on 29/07/2019

# Are you encouraged to do as much as possible for yourself?



93% of responses were: most of the time or always

# Do staff follow up when you raise things with them?



93% of responses were: most of the time or always

### Do staff explain things to you?



100% of responses were: most of the time or always

####