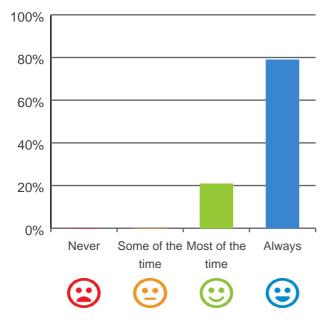

## What is your experience at the home?

Do you like the food here?

79% of responses were: most of the time or always

Service name: Japara Rye Sands RACS ID: 4580

This document is designed for online viewing. Printed copies, although permitted, are deemed Uncontrolled from 09:14 hours on 29/07/2019