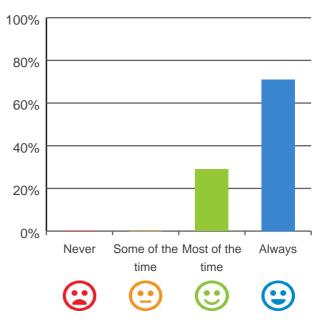

## What is your experience at the home?

Do you like the food here?

79% of responses were: most of the time or always

Service name: Japara Rye Sands RACS ID: 4580

This document is designed for online viewing. Printed copies, although permitted, are deemed Uncontrolled from 09:14 hours on 29/07/2019