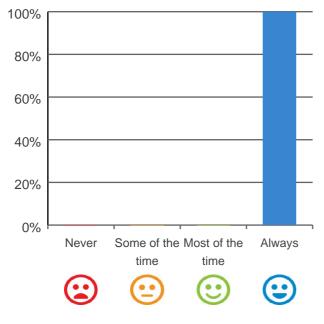

report were randomly selected\*. The results are presented in this report which will help you understand the experience of consumers living at the service. It should be read alongside the audit report on the service available at the Commission's Report Search page at http://www.agedcarequality.gov.au/reports.For more general information on aged care, visit www.myagedcare.gov.au.

\* Number of consumers interviewed: 14
Number of representatives interviewed: 0

## What is your experience at the home?



Do you like the food here?



79% of responses were: most of the time or always

Service name: Japara Rye Sands RACS ID: 4580

This document is designed for online viewing. Printed copies, although permitted, are deemed Uncontrolled from 09:14 hours on 29/07/2019

### Do you feel safe here?



100% of responses were: most of the time or always

### Is this place well run?



93% of responses were: most of the time or always

### Do you get the care you need?



100% of responses were: most of the time or always

### Do staff know what they are doing?



93% of responses were: most of the time or always

Service name: Japara Rye Sands RACS ID: 4580 Dates of audit: 24 Jul 2019 to 26 Jul 2019 RPT-ACC-0095 v19.0

This document is designed for online viewing. Printed copies, although permitted, are deemed Uncontrolled from 09:14 hours on 29/07/2019

# Are you encouraged to do as much as possible for yourself?



93% of responses were: most of the time or always

# Do staff follow up when you raise things with them?



93% of responses were: most of the time or always

### Do staff