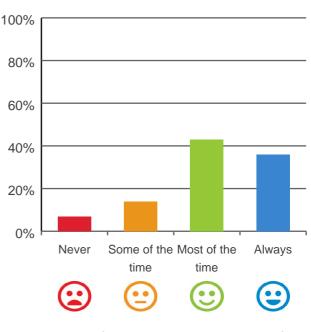

## What is your experience at the home?

Do you like the food here?

79% of responses were: most of the time or always

Service name: Japara Rye Sands RACS ID: 4580

This document is designed for online viewing. Printed copies, although permitted, are deemed Uncontrolled from 09:14 hours on 29/07/2019