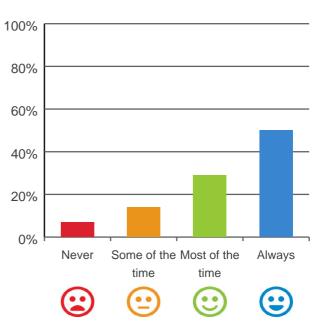

### Do you get the care you need?

100% of responses were: most of the time or always