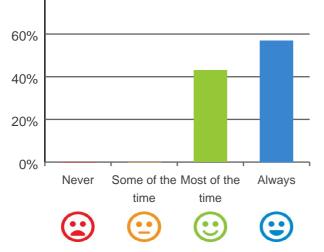

ates of audit: 24 Jul 2019 to 26 Jul 2019 RPT-ACC-0095 v19.0

This document is designed for online viewing. Printed copies, although permitted, are deemed Uncontrolled from 09:14 hours on 29/07/2019

# Are you encouraged to do as much as possible for yourself?



93% of responses were: most of the time or always

# Do staff follow up when you raise things with them?



93% of responses were: most of the time or always

### Do staff explain things to you?



100% of responses were: most of the time or always

#### Are staff kind and caring?



100% of responses were: most of the time or always

This document is designed for online viewing. Printed copies, although permitted, are deemed Uncontrolled from 09:14 hours on 29/07/2019

#### Do you have a say in your daily activities?

100%

80%



100% of responses were: most of the time or always

Do you feel at home here?



79% of responses were: most of the time or always