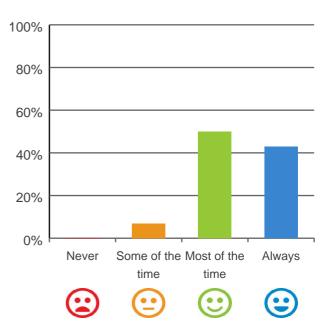

at http://www.agedcarequality.gov.au/reports.For more general information on aged care, visit www.myagedcare.gov.au.

\* Number of consumers interviewed: 14
Number of representatives interviewed: 0

## What is your experience at the home?



Do you like the food here?



79% of responses were: most of the time or always

Service name: Japara Rye Sands RACS ID: 4580

This document is designed for online viewing. Printed copies, although permitted, are deemed Uncontrolled from 09:14 hours on 29/07/2019

### Do you feel safe here?



100% of responses were: most of the time or always

### Is this place well run?



93% of responses were: most of the time or always

### Do you get the care you need?



100% of responses were: most of the time or always

### Do staff know what they are doing?



93% of responses were: most of the time or always

Service name: Japara Rye Sands RACS ID: 4580 Dates of audit: 24 Jul 2019 to 26 Jul 2019 RPT-ACC-0095 v19.0

This document is designed for online viewing. Printed copies, although permitted, are deemed Uncontrolled from 09:14 hours on 29/07/2019

# Are you encouraged to do as much as possible for yourself?



93% of responses were: most of the time or always

# Do staff follow up when you raise things with them?



93% of responses were: most of the time or always

### Do staff explain things to you?



100% of responses were: most of the time or always

#### Are staff kind and caring?



100% of responses were: most of the time or always

This document is designed for online viewing. Printed copies, although permitted, are deemed Uncontr