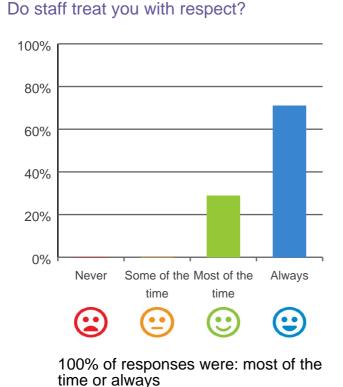

### Do staff know what they are doing?

93% of responses were: most of the time or always

Service name: Japara Rye Sands RACS ID: 4580 Dates of audit: 24 Jul 2019 to 26 Jul 2019 RPT-ACC-0095 v19.0

This document is designed for online viewing. Printed copies, although permitted, are deemed Uncontrolled from 09:14 hours on 29/07/2019