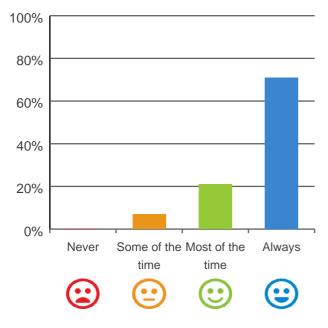

### Do staff know what they are doing?

93% of responses were: most of the time or always

Service name: Japara Rye Sands RACS ID: 4580 Dates of audit: 24 Jul 2019 to 26 Jul 2019 RPT-ACC-0095 v19.0

This document is designed for online viewing. Printed copies, although permitted, are deemed Uncontrolled from 09:14 hours on 29/07/2019