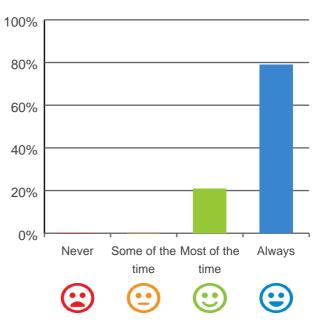

t of the time or always

### Do you get the care you need?



100% of responses were: most of the time or always

### Do staff know what they are doing?



93% of responses were: most of the time or always

Service name: Japara Rye Sands RACS ID: 4580 Dates of audit: 24 Jul 2019 to 26 Jul 2019 RPT-ACC-0095 v19.0

This document is designed for online viewing. Printed copies, although permitted, are deemed Uncontrolled from 09:14 hours on 29/07/2019

# Are you encouraged to do as much as possible for yourself?



93% of responses were: most of the time or always

# Do staff follow up when you raise things with them?



93% of responses were: most of the time or always

### Do staff explain things to you?



100% of responses were: most of the time or always

#### Are staff kind and caring?



100% of responses were: most of the time or always

This document is designed for online viewing. Printed copies, although permitted, are deemed Uncontrolled from 09:14 hours on 29/07/2019

#### Do you have a say in your daily activities?

100%

80%



100% of responses were: most of the time or always

Do you feel at home here?



79% of responses were: most of the time or always