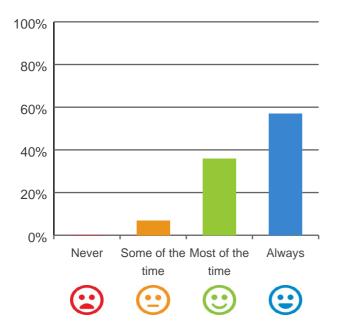

# Do staff follow up when you raise things with them?

93% of responses were: most of the time or always