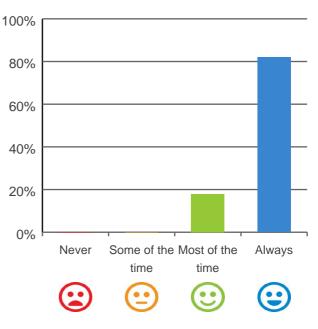

### Do you like the food here?

# 

88% of responses were: most of the time or always