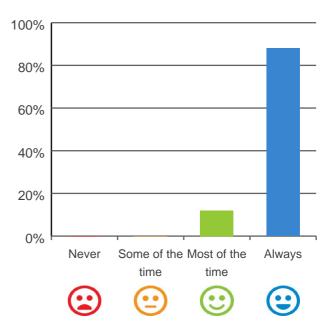

### Do you feel at home here?

88% of responses were: most of the time or always

Dates of audit: 13 Aug 2019 to 15 Aug 2019