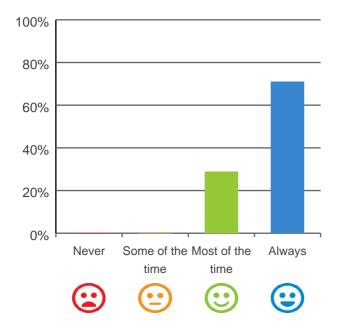

### Do staff follow up when you raise things with them?

94% of responses were: most of the time or always