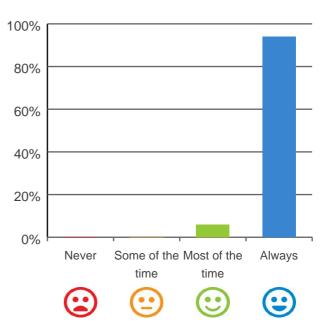

### Do staff explain things to you?

## 100% 80% 60% 40% 20% 0% Some of the Most of the Never Always time time

94% of responses were: most of the time or always