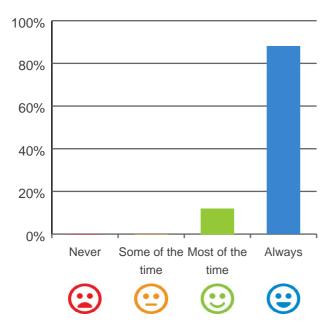

### Do you like the food here?

# 

88% of responses were: most of the time or always