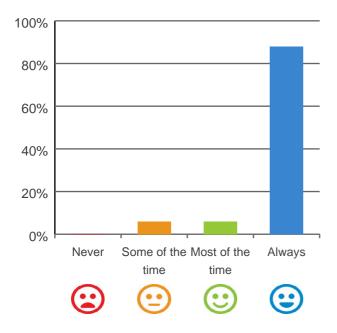

### Do staff explain things to you?

## 100% 80% 60% 40% 20% 0% Some of the Most of the Never Always time time

94% of responses were: most of the time or always