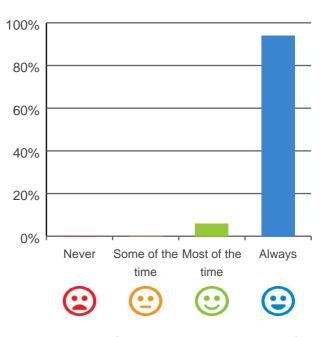

### Do staff follow up when you raise things with them?

94% of responses were: most of the time or always