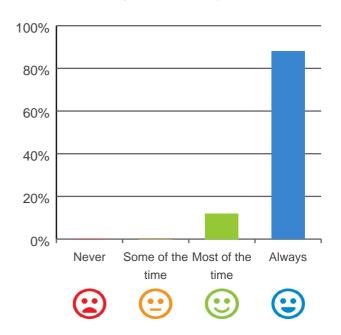

### Do you feel at home here?

88% of responses were: most of the time or always

Dates of audit: 13 Aug 2019 to 15 Aug 2019