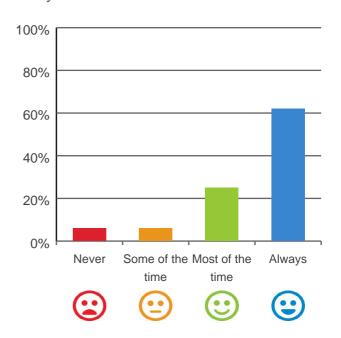

### Do you like the food here?

# 

88% of responses were: most of the time or always