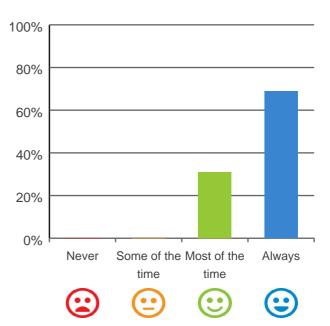

### Are you encouraged to do as much as possible for yourself?

100% of responses were: most of the time or always

Service name: Japara Vonlea Manor RACS ID: 3339 Dates of audit: 13 Aug 2019 to 14 Aug 2019 RPT-ACC-0095 v19.0