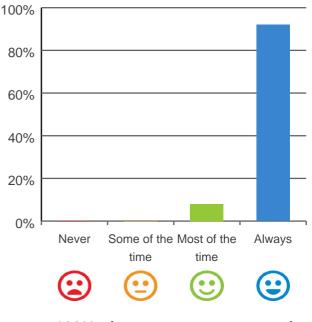

#### Do you get the care you need?

100% of responses were: most of the time or always