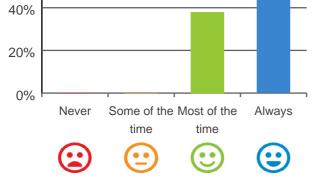

### Are you encouraged to do as much as possible for yourself?

100% of responses were: most of the time or always

Service name: Japara Vonlea Manor RACS ID: 3339 Dates of audit: 13 Aug 2019 to 14 Aug 2019 RPT-ACC-0095 v19.0