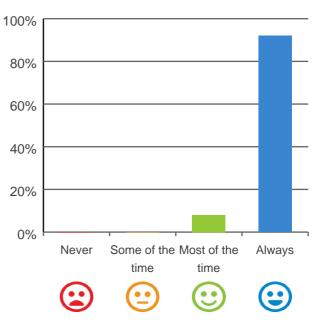

#### Is this place well run?

100% of responses were: most of the time or always

#### Do you get the care you need?

100% of responses were: most of the time or always

#### Do staff know what they are doing?

100% of responses were: most of the time or always

# Do staff follow up when you raise things with them?

100% of responses were: most of the time or always

#### Do staff treat you with respect?

100% of responses were: most of the time or always

Are staff kind and caring?

100% of responses were: most of the time or always

Service name: Japara Vonlea Manor RACS ID: 3339

#### Do you have a say in your daily activities?

100%

80%

60%

100% of responses were: most of the time or always

Do you feel at home here?

100% of responses were: most of the time or always