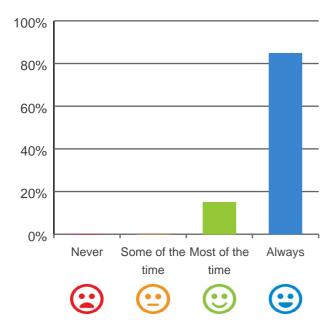

#### Do staff know what they are doing?

100% of responses were: most of the time or always