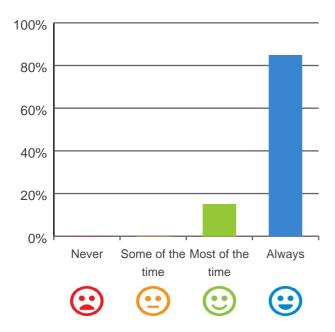

#### Do staff treat you with respect?

100% of responses were: most of the time or always

Are staff kind and caring?

100% of responses were: most of the time or always

Service name: Japara Vonlea Manor RACS ID: 3339