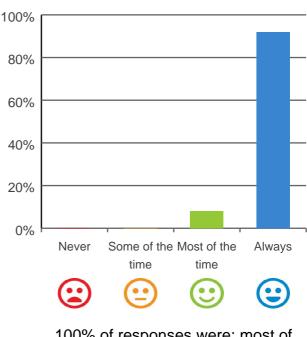

#### Is this place well run?

100% of responses were: most of the time or always