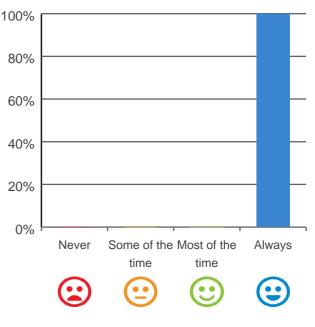

#### Do you have a say in your daily activities?

100%

80%

60%

100% of responses were: most of the time or always

Do you feel at home here?

100% of responses were: most of the time or always