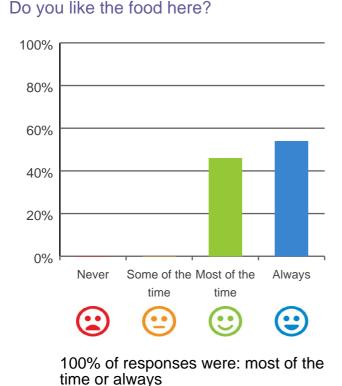

### What is your experience at the service?

Do you feel safe here?

100% of responses were: most of the time or always

Service name: Japara Vonlea Manor RACS ID: 3339