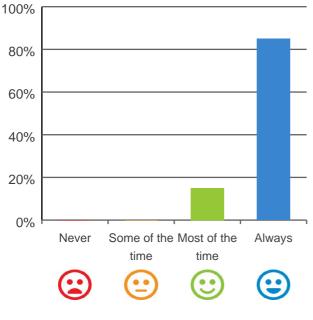

# Do staff follow up when you raise things with them?

100% of responses were: most of the time or always