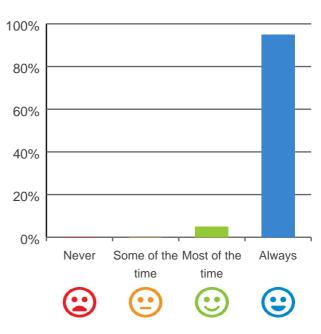

#### Do staff treat you with respect?

### 

100% of responses were: most of the time or always