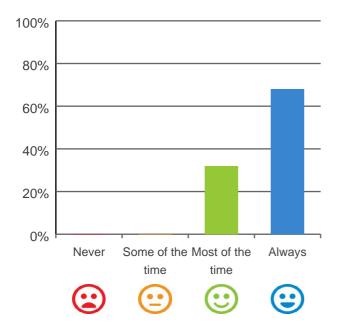

# Do staff follow up when you raise things with them?

100% of responses were: most of the time or always