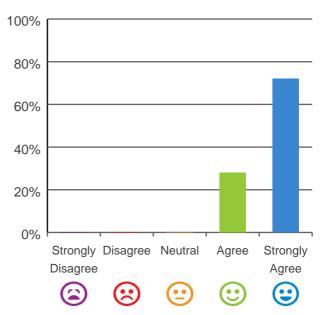

#### The staff know what they are doing.

100% of responses were: agree or strongly agree