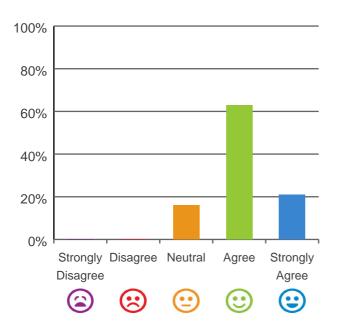

## If I'm feeling a bit sad or worried, there are staff here who I can talk to.

84% of responses were: agree or strongly agree