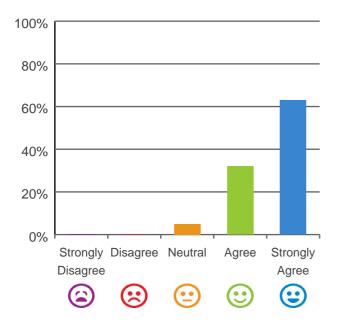

ID: 2988

Dates of audit: 12 Mar 2019 to 14 Mar 2019

RPT-ACC-0095 v14.2

#### Do staff meet your healthcare needs?



100% of responses were: most of the time or always

# Do staff follow up when you raise things with them?



100% of responses were: most of the time or always

#### Do staff explain things to you?



100% of responses were: most of the time or always

#### Do you like the food here?



100% of responses were: most of the time or always

Dates of audit: 12 Mar 2019 to 14 Mar 2019

#### Do you agree with these statements?

## If I'm feeling a bit sad or worried, there are staff here who I can talk to.



84% of responses were: agree or strongly agree

#### The staff know what they are doing.



100% of responses were: agree or strongly agree

#### This place is well run.



95% of responses were: agree or strongly agree

# I am encouraged to do as much as possible for myself.



100% of responses were: agree or strongly agree