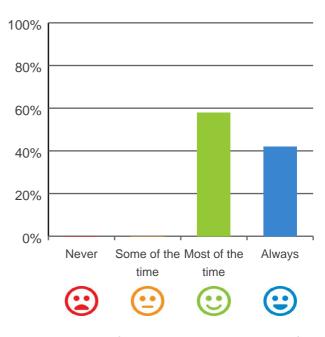

#### Do staff treat you with respect?

### 

100% of responses were: most of the time or always