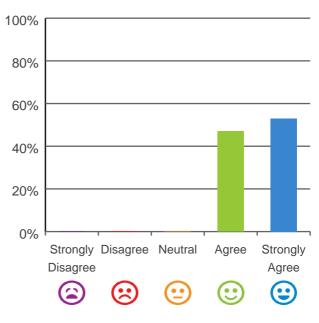

#### Do you agree with these statements?

## If I'm feeling a bit sad or worried, there are staff here who I can talk to.

84% of responses were: agree or strongly agree