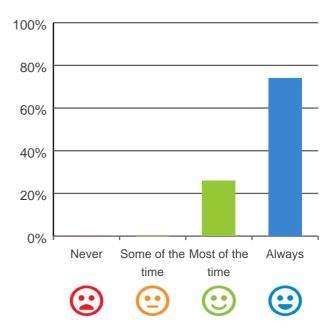

#### Do staff meet your healthcare needs?

100% of responses were: most of the time or always