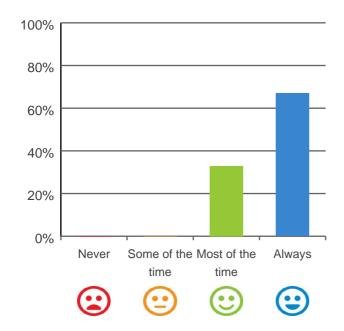

### The staff know what they are doing.

92% of responses were: agree or strongly agree