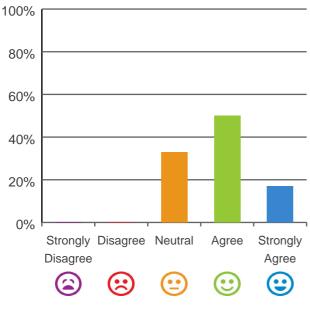

### Do you agree with these statements?

staff here who I can talk to.

If I'm feeling a bit sad or worried, there are

67% of responses were: agree or strongly agree

This place is well run.