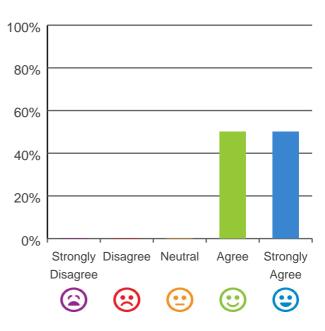

100% of responses were: agree or strongly agree

## I am encouraged to do as much as possible for myself.

100% of responses were: agree or strongly agree