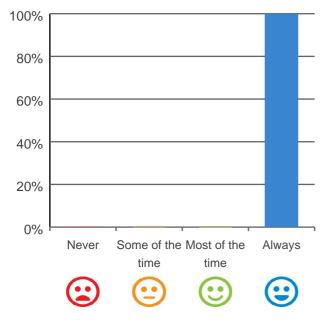

## I am encouraged to do as much as possible for myself.

100% of responses were: agree or strongly agree