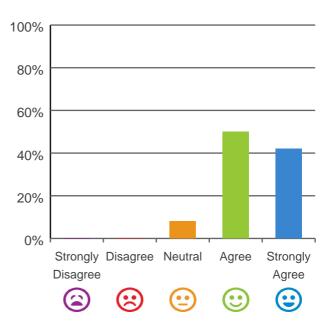

### The staff know what they are doing.

92% of responses were: agree or strongly agree