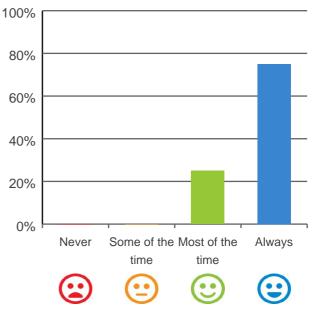

### Do you agree with these statements?

staff here who I can talk to.

If I'm feeling a bit sad or worried, there are

67% of responses were: agree or strongly agree

This place is well run.