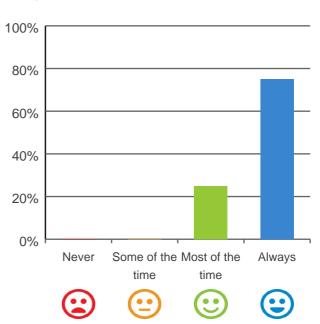

### What is your experience at the home?

Do you feel safe here?

Do staff meet your healthcare needs?

100% of responses were: most of the time or always

Do staff explain things to you?