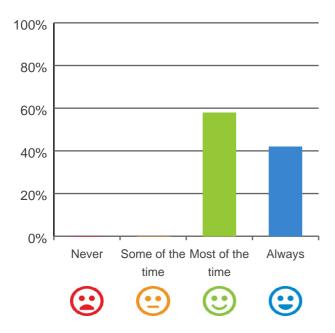

#### Do you get the care you need?

100% of responses were: most of the time or always