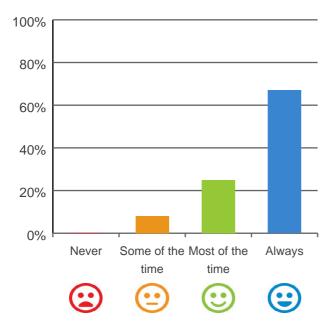

his report which will help you understand the experience of consumers living at the service. It should be read alongside the audit report on the service available at the Commission's Report Search page at http://www.agedcarequality.gov.au/reports.For more general information on aged care, visit www.myagedcare.gov.au.

\* Number of consumers interviewed: 12
Number of representatives interviewed: 0

### What is your experience at the service?



Do you feel safe here?



100% of responses were: most of the time or always

Service name: Johnson-Goodwin Memorial Homes RACS ID: 3292

#### Is this place well run?



92% of responses were: most of the time or always

#### Do you get the care you need?



100% of responses were: most of the time or always

#### Do staff know what they are doing?



92% of responses were: most of the time or always

## Are you encouraged to do as much as possible for yourself?



100% of responses were: most of the time or always

Service name: Johnson-Goodwin Memorial Homes RACS ID: 3292 Dates of audit: 20 Aug 2019 to 21 Aug 2019 RPT-ACC-0095 v19.0

This document is designed for online viewing. Printed copies, although permitted, are deemed Uncontrolled from 14:20 hours on 04/10/2019

#### Do staff explain things to you?



100% of responses were: most of the time or always

# Do staff follow up when you raise things with them?



100% of responses were: most of the time or always

#### Do staff treat you with respect?



100% of responses were: most of the time or always

Are staff kind and caring?



100% of responses were: most of the time or al