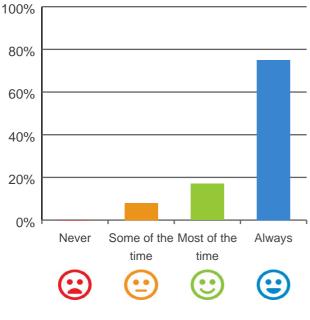

## Are you encouraged to do as much as possible for yourself?

100% of responses were: most of the time or always

Service name: Johnson-Goodwin Memorial Homes RACS ID: 3292 Dates of audit: 20 Aug 2019 to 21 Aug 2019 RPT-ACC-0095 v19.0