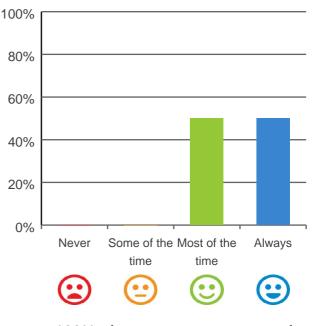

. Those we interviewed for this report were randomly selected\*. The results are presented in this report which will help you understand the experience of consumers living at the service. It should be read alongside the audit report on the service available at the Commission's Report Search page at http://www.agedcarequality.gov.au/reports.For more general information on aged care, visit www.myagedcare.gov.au.

\* Number of consumers interviewed: 12
Number of representatives interviewed: 0

### What is your experience at the service?



Do you feel safe here?



100% of responses were: most of the time or always

Service name: Johnson-Goodwin Memorial Homes RACS ID: 3292

#### Is this place well run?



92% of responses were: most of the time or always

#### Do you get the care you need?



100% of responses were: most of the time or always

#### Do staff know what they are doing?



92% of responses were: most of the time or always

## Are you encouraged to do as much as possible for yourself?



100% of responses were: most of the time or always

Service name: Johnson-Goodwin Memorial Homes RACS ID: 3292 Dates of audit: 20 Aug 2019 to 21 Aug 2019 RPT-ACC-0095 v19.0

This document is designed for online viewing. Printed copies, although permitted, are deemed Uncontrolled from 14:20 hours on 04/10/2019

#### Do staff explain things to you?



100% of responses were: most of the time or always

# Do staff follow up when you raise things with them?



100% of responses were: most of the time or always

#### Do staff treat you with respect?



100% of responses were: most of t