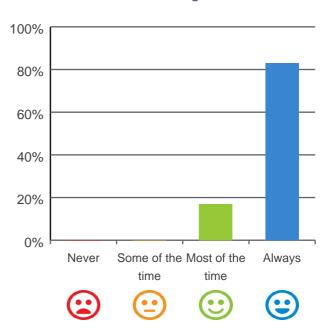

#### Do you get the care you need?

100% of responses were: most of the time or always