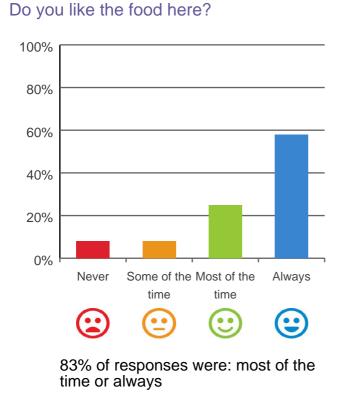

#### Do you get the care you need?

100% of responses were: most of the time or always