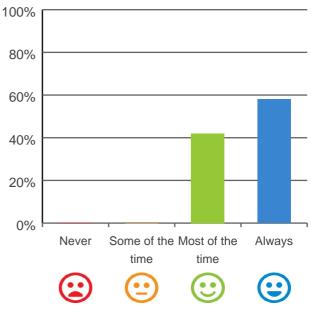

#### Do staff know what they are doing?

92% of responses were: most of the time or always