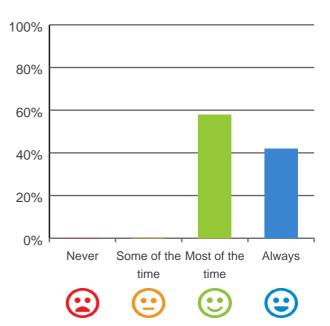

#### Do staff know what they are doing?

92% of responses were: most of the time or always