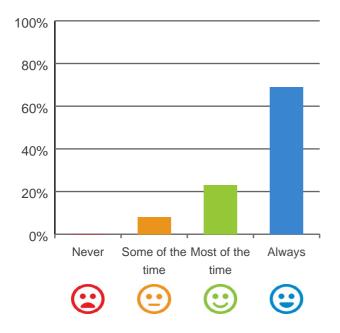

# Do you feel safe here?

92% of responses were: most of the time or always

Service name: Juniper Cygnet

RACS ID: 7145

Dates of audit: 21 Aug 2019 to 23 Aug 2019

RPT-ACC-0095 v19.0