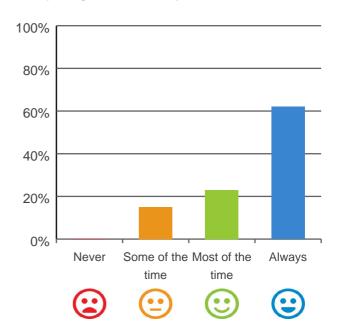

## Do you get the care you need?

85% of responses were: most of the time or always

# Do staff know what they are doing?

92% of responses were: most of the time or always