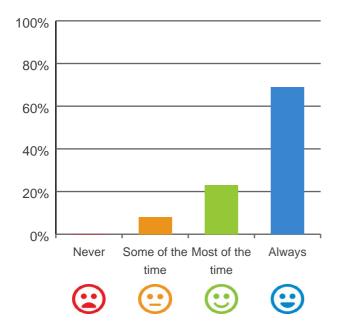

## Do staff treat you with respect?

92% of responses were: most of the time or always

# Do staff follow up when you raise things with them?

92% of responses were: most of the time or always