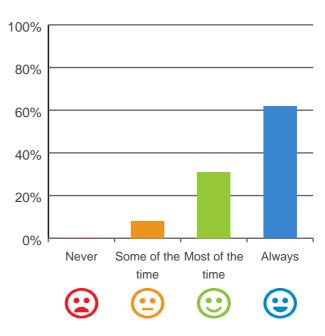

# Do you like the food here?

# 

92% of responses were: most of the time or always