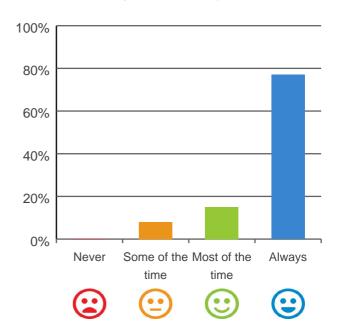

# Do you like the food here?

# 

92% of responses were: most of the time or always