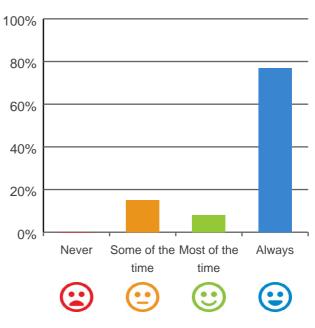

## Do you have a say in your daily activities?

# 100% 80% 60% 40% 20% 0% Some of the Most of the Always Never time time

77% of responses were: most of the time or always