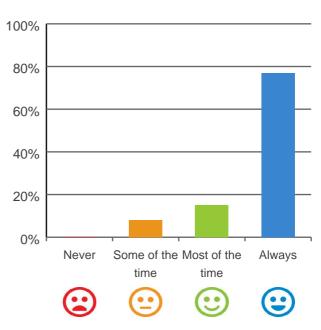

### Is this place well run?

# 80% 60% 40% 20% Never Some of the Most of the Always time time Calculate time

92% of responses were: most of the time or always