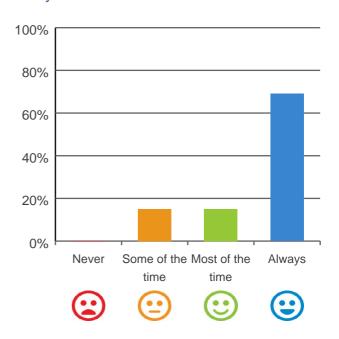

## Do you get the care you need?

85% of responses were: most of the time or always