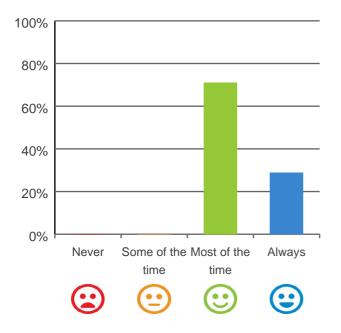

### Is this place well run?

# 

100% of responses were: most of the time or always