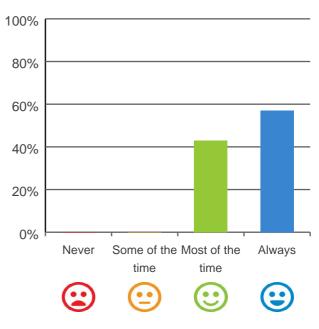

# Do staff know what they are doing?

100% of responses were: most of the time or always