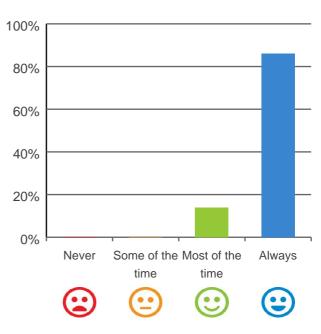

# Do you like the food here?

# 

86% of responses were: most of the time or always