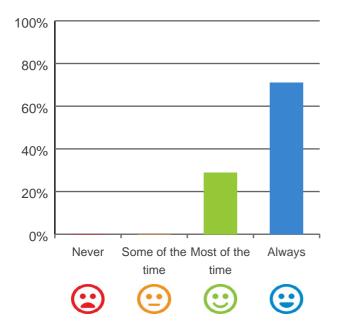

## Do you get the care you need?

100% of responses were: most of the time or always