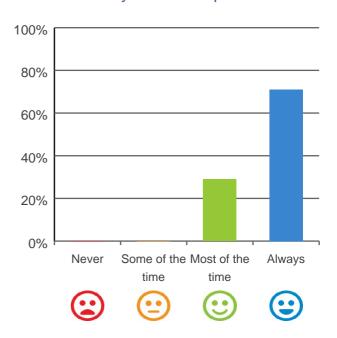

# Do you like the food here?

# 

86% of responses were: most of the time or always