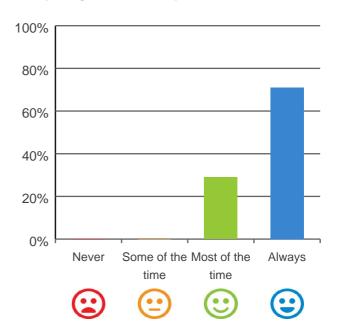

### Is this place well run?

# 

100% of responses were: most of the time or always