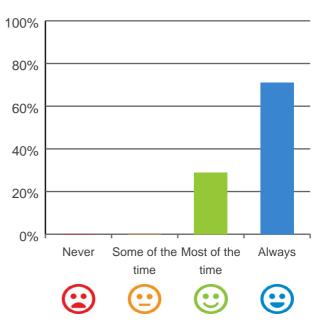

## Do you have a say in your daily activities?

# 100% 80% 60% 40% 20% Never Some of the Most of the Always time time

100% of responses were: most of the time or always