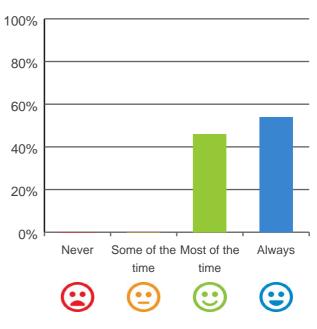

## Do you get the care you need?

100% of responses were: most of the time or always

## Do staff know what they are doing?

92% of responses were: most of the time or always

## Are you encouraged to do as much as possible for yourself?

100% of responses were: most of the time or always

Dates of audit: 12 Nov 2019 to 14 Nov 2019