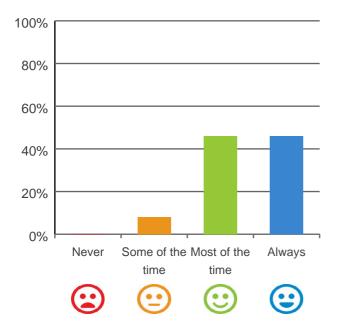

## Do you feel safe here?

100% of responses were: most of the time or always

Service name: Juniper Numbala Nunga

Dates of audit: 12 Nov 2019 to 14 Nov 2019

RACS ID: 7426

RPT-ACC-0095 v19.0