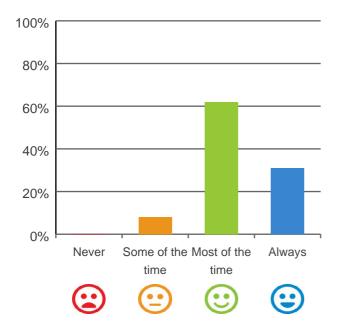

### Is this place well run?

# 80% 60% 40% 20% Never Some of the Most of the Always time time \time \time \time

92% of responses were: most of the time or always