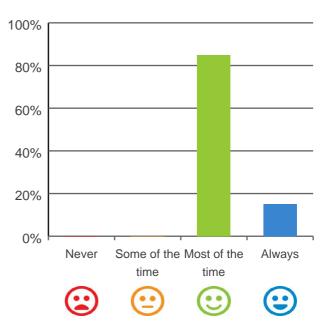

## Do you get the care you need?

100% of responses were: most of the time or always