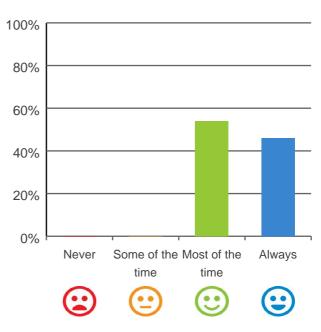

## Do you like the food here?

## 

85% of responses were: most of the time or always