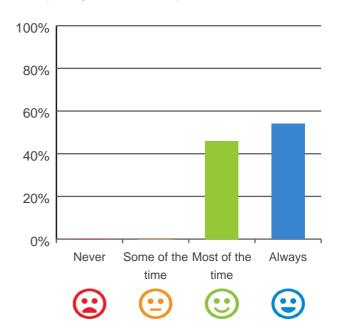

## Do you feel safe here?

100% of responses were: most of the time or always

Service name: Juniper Numbala Nunga

Dates of audit: 12 Nov 2019 to 14 Nov 2019

RACS ID: 7426

RPT-ACC-0095 v19.0