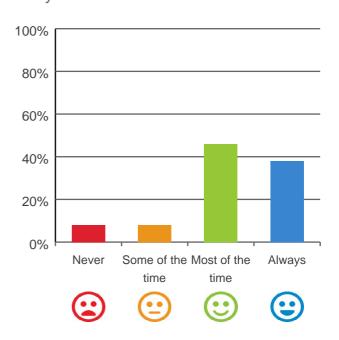

## Do you have a say in your daily activities?

## 100% 80% 60% 40% 20% Never Some of the Most of the Always time time

77% of responses were: most of the time or always