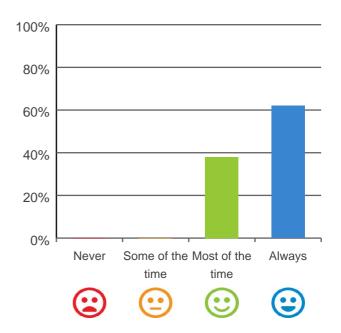

## Do you like the food here?

## 

85% of responses were: most of the time or always