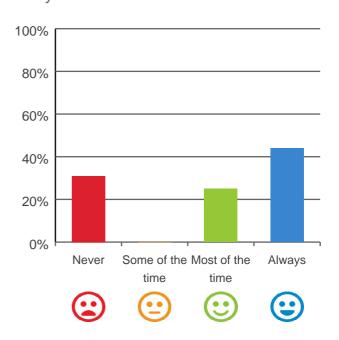

the time or always

# Do staff know what they are doing?



94% of responses were: most of the time or always

# Are you encouraged to do as much as possible for yourself?



88% of responses were: most of the time or always

### Do staff explain things to you?

# 

88% of responses were: most of the time or always

# Do staff treat you with respect?



100% of responses were: most of the time or always

# Do staff follow up when you raise things with them?



94% of responses were: most of the time or always

# Are staff kind and caring?



100% of responses were: most of the time or always

### Do you have a say in your daily activities?

# 100% 80% 60% 40% 20% Never Some of the Most of the Always time time

94% of responses were: most of the time or always

# Do you feel at home here?



69% of responses were: most of the time or always