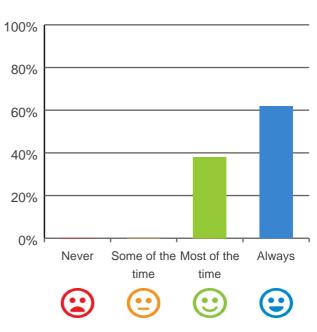

### Is this place well run?

# 

88% of responses were: most of the time or always