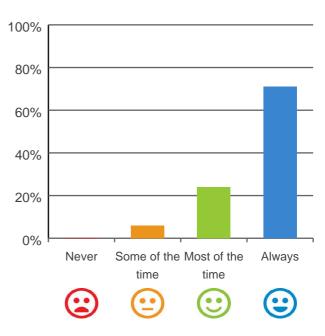

# Do you like the food here?

# 

94% of responses were: most of the time or always