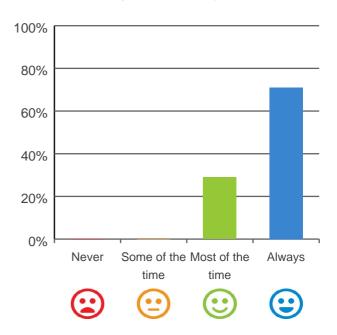

# Do you like the food here?

# 

94% of responses were: most of the time or always