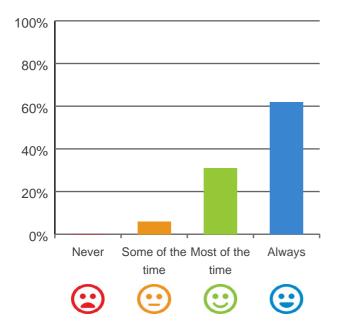

### Is this place well run?

# 

88% of responses were: most of the time or always