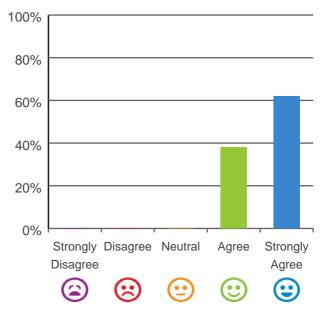

### Do you agree with these statements?

If I'm feeling a bit sad or worried, there are staff here who I can talk to.

77% of responses were: agree or strongly agree

This place is well run.