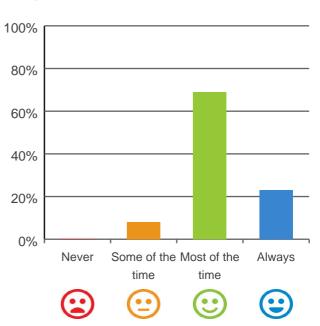

#### Do you like the food here?

92% of responses were: most of the time or always

This document is designed for online viewing. Printed copies, although permitted, are deemed Uncontrolled from 14:44 hours on 26/09/2018