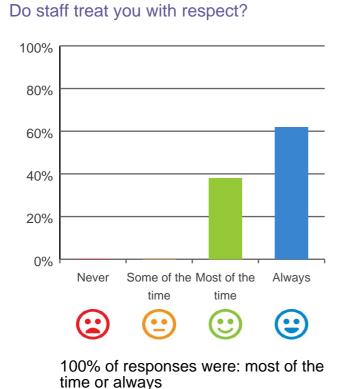

Do staff meet your healthcare needs?

100% of responses were: most of the time or always

Do staff explain things to you?