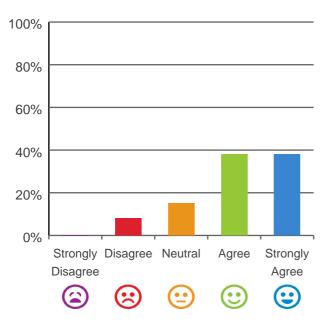

### Do you agree with these statements?

If I'm feeling a bit sad or worried, there are staff here who I can talk to.

77% of responses were: agree or strongly agree

This place is well run.

#### The staff know what they are doing.

100% of responses were: agree or strongly agree

92% of responses were: agree or strongly agree