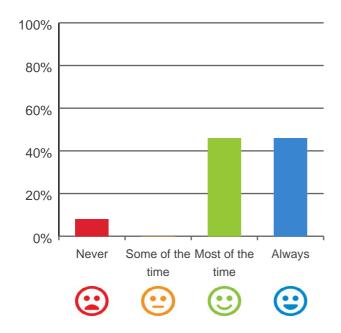

Do staff meet your healthcare needs?

100% of responses were: most of the time or always

Do staff explain things to you?

## Do staff follow up when you raise things with them?

100% of responses were: most of the time or always

92% of responses were: most of the time or always