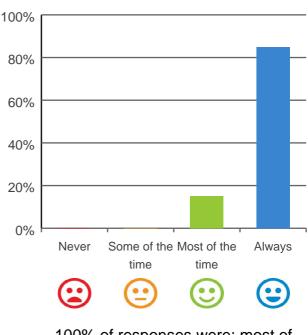

#### Do you like the food here?

92% of responses were: most of the time or always

This document is designed for online viewing. Printed copies, although permitted, are deemed Uncontrolled from 14:44 hours on 26/09/2018