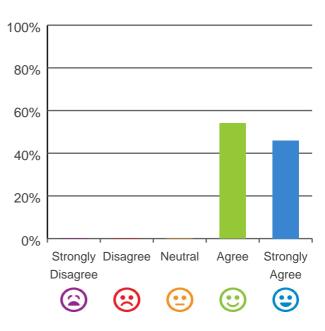

#### The staff know what they are doing.

100% of responses were: agree or strongly agree

92% of responses were: agree or strongly agree