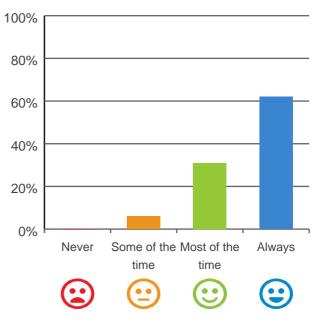

Do staff meet your healthcare needs?

100% of responses were: most of the time or always

Do staff explain things to you?