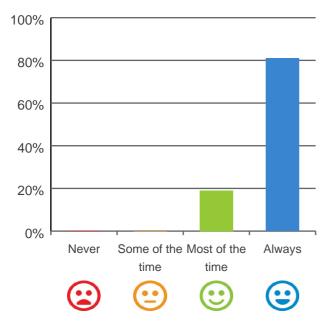

#### Do you like the food here?

81% of responses were: most of the time or always

This document is designed for online viewing. Printed copies, although permitted, are deemed Uncontrolled from 16:08 hours on 05/06/2019