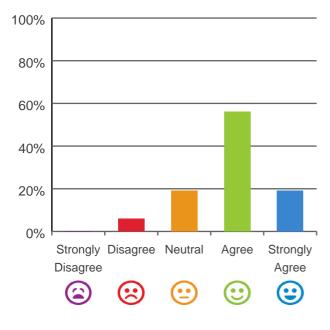

### Do you agree with these statements?

If I'm feeling a bit sad or worried, there are staff here who I can talk to.

75% of responses were: agree or strongly agree