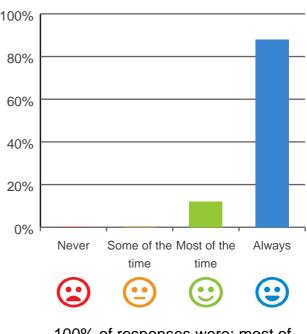

## Do staff follow up when you raise things with them?

94% of responses were: most of the time or always

100% of responses were: most of the time or always