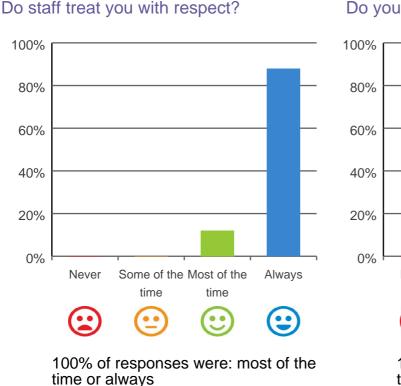

Do staff meet your healthcare needs?

100% of responses were: most of the time or always

Do staff explain things to you?