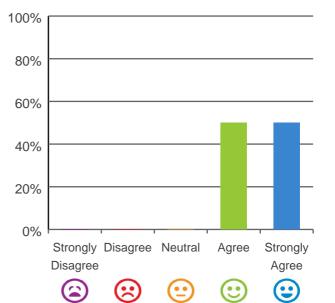

#### The staff know what they are doing.

100% of responses were: agree or strongly agree