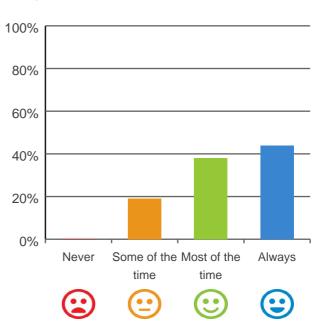

#### Do you like the food here?

81% of responses were: most of the time or always

This document is designed for online viewing. Printed copies, although permitted, are deemed Uncontrolled from 16:08 hours on 05/06/2019