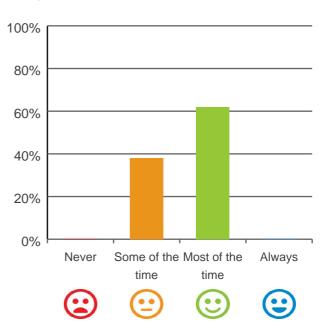

#### Do you like the food here?

62% of responses were: most of the time or always