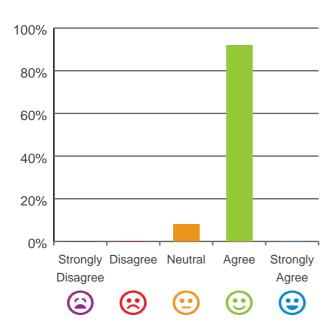

## If I'm feeling a bit sad or worried, there are staff here who I can talk to.

92% of responses were: agree or strongly agree