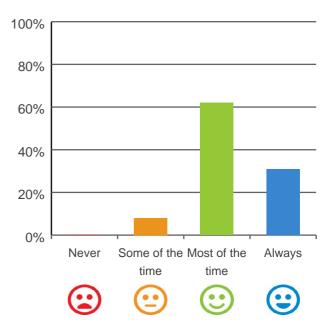

# Do staff follow up when you raise things with them?

92% of responses were: most of the time or always