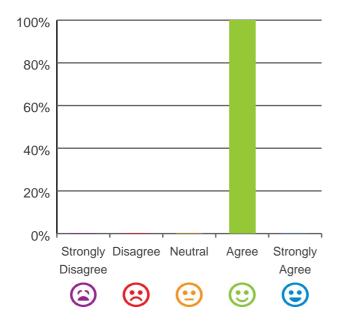

#### This place is well run.

100% of responses were: agree or strongly agree

# I am encouraged to do as much as possible for myself.

100% of responses were: agree or strongly agree