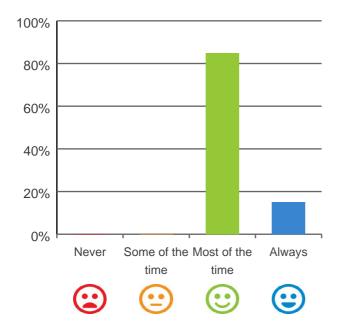

#### The staff know what they are doing.

85% of responses were: agree or strongly agree