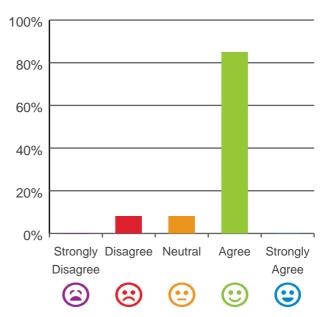

#### The staff know what they are doing.

85% of responses were: agree or strongly agree