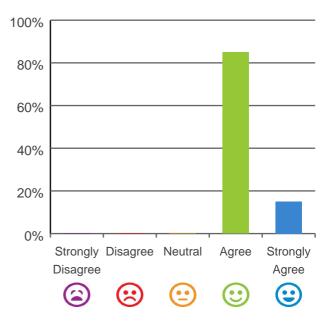

#### The staff know what they are doing.

85% of responses were: agree or strongly agree