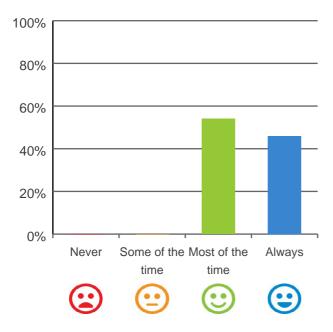

#### Do staff meet your healthcare needs?

100% of responses were: most of the time or always