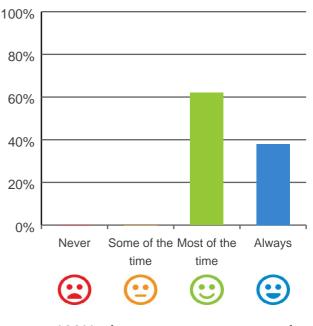

#### Do you have a say in your daily activities?

92% of responses were: most of the time or always

85% of responses were: most of the time or always