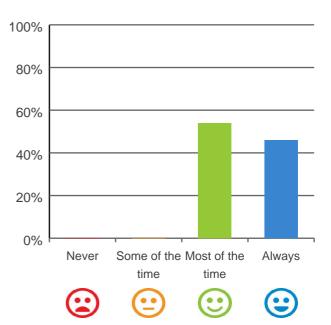

#### Do you have a say in your daily activities?

92% of responses were: most of the time or always

85% of responses were: most of the time or always