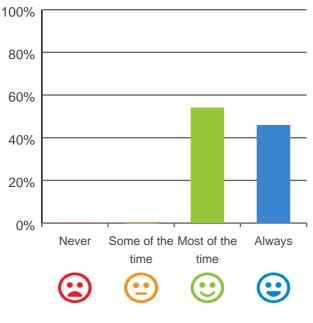

#### Do you have a say in your daily activities?

92% of responses were: most of the time or always

85% of responses were: most of the time or always