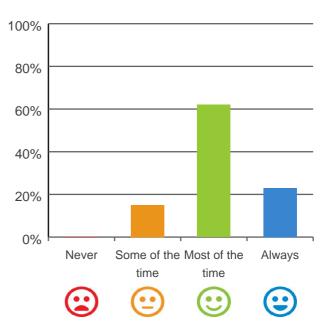

#### Do you have a say in your daily activities?

92% of responses were: most of the time or always

85% of responses were: most of the time or always