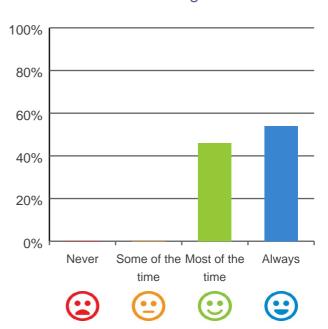

#### Do you get the care you need?

100% of responses were: most of the time or always

100% of responses were: most of the time or always